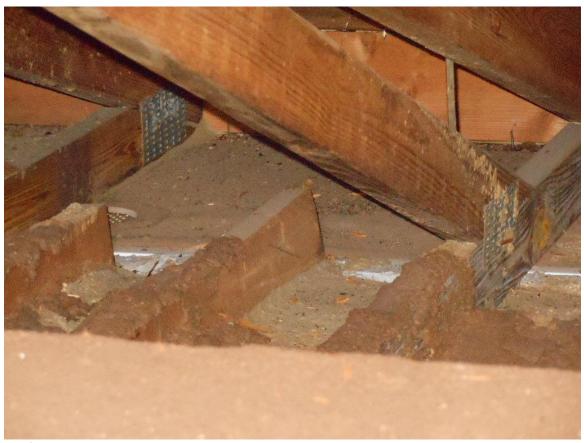

## Uniform Mitigation Verification Inspection Form Maintain a copy of this form with the insurance policy

| Inspection Date: 9/23/1/                                                                                                                                                                                                                                                                                                                                                                                         |                                                                                                                                                                         |                                                                                                                                     |  |  |  |  |  |
|------------------------------------------------------------------------------------------------------------------------------------------------------------------------------------------------------------------------------------------------------------------------------------------------------------------------------------------------------------------------------------------------------------------|-------------------------------------------------------------------------------------------------------------------------------------------------------------------------|-------------------------------------------------------------------------------------------------------------------------------------|--|--|--|--|--|
| Owner Information                                                                                                                                                                                                                                                                                                                                                                                                |                                                                                                                                                                         |                                                                                                                                     |  |  |  |  |  |
| Ourner Marrier                                                                                                                                                                                                                                                                                                                                                                                                   | nsp 5 4                                                                                                                                                                 | Contact Person:                                                                                                                     |  |  |  |  |  |
| Address: 1843 Bough Ai<br>City: Clearwoter                                                                                                                                                                                                                                                                                                                                                                       | F                                                                                                                                                                       | Home Phone:                                                                                                                         |  |  |  |  |  |
| City: Clearwater                                                                                                                                                                                                                                                                                                                                                                                                 | Zip: 33760                                                                                                                                                              | Work Phone:                                                                                                                         |  |  |  |  |  |
| County: Pine 116 S                                                                                                                                                                                                                                                                                                                                                                                               | 3.2700                                                                                                                                                                  | Cell Phone:                                                                                                                         |  |  |  |  |  |
| Insurance Company:                                                                                                                                                                                                                                                                                                                                                                                               | 1                                                                                                                                                                       | Policy #:                                                                                                                           |  |  |  |  |  |
| Year of Home:                                                                                                                                                                                                                                                                                                                                                                                                    | # of Stories: Fro                                                                                                                                                       | Email:                                                                                                                              |  |  |  |  |  |
| 1 Rouge Whits                                                                                                                                                                                                                                                                                                                                                                                                    | (print name of the indicated at                                                                                                                                         |                                                                                                                                     |  |  |  |  |  |
| personally conducted the inspection of                                                                                                                                                                                                                                                                                                                                                                           | (print name of the individual v<br>of the residence identified on this form                                                                                             | who actually performed the inspection), and in my professional opinion, all the                                                     |  |  |  |  |  |
| data I reported is true and correct.                                                                                                                                                                                                                                                                                                                                                                             | in residence identified on this form                                                                                                                                    | and in my processional opinion, an the                                                                                              |  |  |  |  |  |
| 1. Building Code: What building code w                                                                                                                                                                                                                                                                                                                                                                           | as used to design and build the structure?                                                                                                                              |                                                                                                                                     |  |  |  |  |  |
|                                                                                                                                                                                                                                                                                                                                                                                                                  | 2                                                                                                                                                                       |                                                                                                                                     |  |  |  |  |  |
| Counties (also known as the High                                                                                                                                                                                                                                                                                                                                                                                 | de (building permit application date of 9/1/19<br>Velocity Hurricane Zone (HVHZ)).                                                                                      |                                                                                                                                     |  |  |  |  |  |
| <ul> <li>B. Building code prior to the 1994<br/>in Miami-Dade and Broward Coun</li> </ul>                                                                                                                                                                                                                                                                                                                        | South Florida Building Code (building perm                                                                                                                              | it application date of 8/31/1994 or earlier                                                                                         |  |  |  |  |  |
|                                                                                                                                                                                                                                                                                                                                                                                                                  |                                                                                                                                                                         | later outside the HVHZ)                                                                                                             |  |  |  |  |  |
| U. C. 2001 Florida Building Code (building permit application date of 3/1/2002 or later outside the HVHZ).  D. Building code prior to the 2001 Florida Building Code (building permit application date of 2/28/2002 or earlier outside the HVHZ).                                                                                                                                                                |                                                                                                                                                                         |                                                                                                                                     |  |  |  |  |  |
| ☐ E. Unknown or undetermined.                                                                                                                                                                                                                                                                                                                                                                                    |                                                                                                                                                                         |                                                                                                                                     |  |  |  |  |  |
| 2. Predominant Roof Covering:                                                                                                                                                                                                                                                                                                                                                                                    |                                                                                                                                                                         |                                                                                                                                     |  |  |  |  |  |
| Permit Application Date: 6/3/07                                                                                                                                                                                                                                                                                                                                                                                  | Permit Application Date: 6/3/69 or Date of Installation:                                                                                                                |                                                                                                                                     |  |  |  |  |  |
| A. At a minimum meets the 2001 Florida Building Code or the 1994 South Florida Building Code and has a Miami-Dade<br>NOA or FBC 2001 Product Approval listing demonstrating compliance with ASTM D 3161 (enhanced for 110MPH) OR<br>ASTM D 7158 (F, G or H), OR FBC TAS 100-95 and TAS 107-95, OR FMRC 4470 and/or 4471 (for metal roofs).                                                                       |                                                                                                                                                                         |                                                                                                                                     |  |  |  |  |  |
| B. Does not meet the above minimum requirements.                                                                                                                                                                                                                                                                                                                                                                 |                                                                                                                                                                         |                                                                                                                                     |  |  |  |  |  |
| C. Unknown or undetermined.                                                                                                                                                                                                                                                                                                                                                                                      |                                                                                                                                                                         |                                                                                                                                     |  |  |  |  |  |
| NOTE: At least one photo documenting the existence of each visible and accessible construction or mitigation attribute marked in Sections 3 through 9 must accompany this form.                                                                                                                                                                                                                                  |                                                                                                                                                                         |                                                                                                                                     |  |  |  |  |  |
| 3. Roof Deck Attachment: What is the w                                                                                                                                                                                                                                                                                                                                                                           | eakest form of roof deck attachment?                                                                                                                                    |                                                                                                                                     |  |  |  |  |  |
| A. Plywood/Oriented strand board (OSB) roof sheathing attached to the roof truss/rafter (spaced a maximum of 24" o.c.) by staples or 6d nails spaced at 6" along the edge and 12" in the fieldOR- Batten decking supporting wood shakes or wood shinglesOR- Any system of screws, nails, adhesives, other deck fastening system or truss/rafter spacing that has an equivalent mean uplift resistance of 55 psf. |                                                                                                                                                                         |                                                                                                                                     |  |  |  |  |  |
| 24" o.c.) by 8d common nails spa<br>other deck fastening system or trus                                                                                                                                                                                                                                                                                                                                          | ced 6" along the edge and 12" in the field s/rafter spacing that has an equivalent mean t                                                                               | to the roof truss/rafter (spaced a maximum of <b>OR</b> - Any system of screws, nails, adhesives, uplift resistance of 103 psf.     |  |  |  |  |  |
| C. Plywood/OSB roof sheathing v<br>24" o.c.) by 8d common nails spa<br>decking with a minimum of 2 nail<br>truss/rafter spacing that has an equ                                                                                                                                                                                                                                                                  | with a minimum thickness of 7/16" attached uced 6" along the edge and 6" in the fields per boardOR- Any system of screws, nativalent mean uplift resistance of 182 psf. | to the roof truss/rafter (spaced a maximum of OR- Dimensional lumber/Tongue & Groove ils, adhesives, other deck fastening system or |  |  |  |  |  |
| D. Reinforced Concrete Roof Dec                                                                                                                                                                                                                                                                                                                                                                                  |                                                                                                                                                                         |                                                                                                                                     |  |  |  |  |  |
| Inspectors Initials BW Property Address 1843 Bough AVE                                                                                                                                                                                                                                                                                                                                                           |                                                                                                                                                                         |                                                                                                                                     |  |  |  |  |  |
| *This verification form is valid up to five                                                                                                                                                                                                                                                                                                                                                                      | (5) years provided no material changes ha                                                                                                                               |                                                                                                                                     |  |  |  |  |  |
| OIR-B1-1802 (Rev. 02/10) Adopted by Ri                                                                                                                                                                                                                                                                                                                                                                           | не 69О-170.0155                                                                                                                                                         | Page 1 of 4                                                                                                                         |  |  |  |  |  |