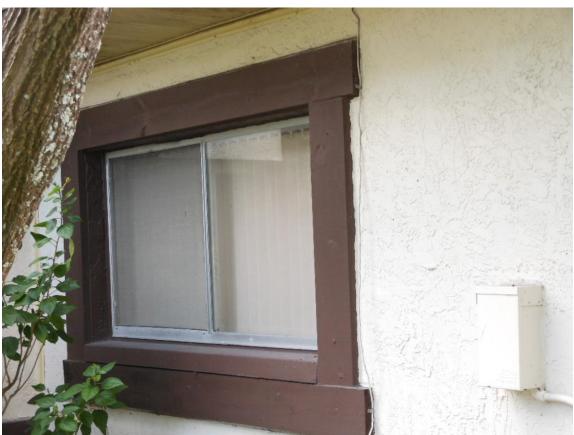

## Uniform Mitigation Verification Inspection Form Maintain a copy of this form with the insurance policy

| Inspection Date: 9/23/1/                                                                                                                                                                                                                                                                                                                                                                                         |                                                                                                                                                                         |                                                                                                                                     |  |  |  |  |  |
|------------------------------------------------------------------------------------------------------------------------------------------------------------------------------------------------------------------------------------------------------------------------------------------------------------------------------------------------------------------------------------------------------------------|-------------------------------------------------------------------------------------------------------------------------------------------------------------------------|-------------------------------------------------------------------------------------------------------------------------------------|--|--|--|--|--|
| Owner Information                                                                                                                                                                                                                                                                                                                                                                                                |                                                                                                                                                                         |                                                                                                                                     |  |  |  |  |  |
| Ourner Marrier                                                                                                                                                                                                                                                                                                                                                                                                   | nsp 5 4                                                                                                                                                                 | Contact Person:                                                                                                                     |  |  |  |  |  |
| Address: 1843 Bough Ai<br>City: Clearwoter                                                                                                                                                                                                                                                                                                                                                                       | F                                                                                                                                                                       | Home Phone:                                                                                                                         |  |  |  |  |  |
| City: Clearwater                                                                                                                                                                                                                                                                                                                                                                                                 | Zip: 33760                                                                                                                                                              | Work Phone:                                                                                                                         |  |  |  |  |  |
| County: Pine 116 S                                                                                                                                                                                                                                                                                                                                                                                               | 3.2700                                                                                                                                                                  | Cell Phone:                                                                                                                         |  |  |  |  |  |
| Insurance Company:                                                                                                                                                                                                                                                                                                                                                                                               | 1                                                                                                                                                                       | Policy #:                                                                                                                           |  |  |  |  |  |
| Year of Home:                                                                                                                                                                                                                                                                                                                                                                                                    | # of Stories: Fro                                                                                                                                                       | Email:                                                                                                                              |  |  |  |  |  |
| 1 Rouge Whits                                                                                                                                                                                                                                                                                                                                                                                                    | (print name of the indicated at                                                                                                                                         |                                                                                                                                     |  |  |  |  |  |
| personally conducted the inspection of                                                                                                                                                                                                                                                                                                                                                                           | (print name of the individual v<br>of the residence identified on this form                                                                                             | who actually performed the inspection), and in my professional opinion, all the                                                     |  |  |  |  |  |
| data I reported is true and correct.                                                                                                                                                                                                                                                                                                                                                                             | in residence identified on this form                                                                                                                                    | and in my processional opinion, an the                                                                                              |  |  |  |  |  |
| 1. Building Code: What building code w                                                                                                                                                                                                                                                                                                                                                                           | as used to design and build the structure?                                                                                                                              |                                                                                                                                     |  |  |  |  |  |
|                                                                                                                                                                                                                                                                                                                                                                                                                  | 2                                                                                                                                                                       |                                                                                                                                     |  |  |  |  |  |
| Counties (also known as the High                                                                                                                                                                                                                                                                                                                                                                                 | de (building permit application date of 9/1/19<br>Velocity Hurricane Zone (HVHZ)).                                                                                      |                                                                                                                                     |  |  |  |  |  |
| <ul> <li>B. Building code prior to the 1994<br/>in Miami-Dade and Broward Coun</li> </ul>                                                                                                                                                                                                                                                                                                                        | South Florida Building Code (building perm                                                                                                                              | it application date of 8/31/1994 or earlier                                                                                         |  |  |  |  |  |
|                                                                                                                                                                                                                                                                                                                                                                                                                  |                                                                                                                                                                         | later outside the HVHZ)                                                                                                             |  |  |  |  |  |
| U. C. 2001 Florida Building Code (building permit application date of 3/1/2002 or later outside the HVHZ).  D. Building code prior to the 2001 Florida Building Code (building permit application date of 2/28/2002 or earlier outside the HVHZ).                                                                                                                                                                |                                                                                                                                                                         |                                                                                                                                     |  |  |  |  |  |
| ☐ E. Unknown or undetermined.                                                                                                                                                                                                                                                                                                                                                                                    |                                                                                                                                                                         |                                                                                                                                     |  |  |  |  |  |
| 2. Predominant Roof Covering:                                                                                                                                                                                                                                                                                                                                                                                    |                                                                                                                                                                         |                                                                                                                                     |  |  |  |  |  |
| Permit Application Date: 6/3/07                                                                                                                                                                                                                                                                                                                                                                                  | Permit Application Date: 6/3/69 or Date of Installation:                                                                                                                |                                                                                                                                     |  |  |  |  |  |
| A. At a minimum meets the 2001 Florida Building Code or the 1994 South Florida Building Code and has a Miami-Dade<br>NOA or FBC 2001 Product Approval listing demonstrating compliance with ASTM D 3161 (enhanced for 110MPH) OR<br>ASTM D 7158 (F, G or H), OR FBC TAS 100-95 and TAS 107-95, OR FMRC 4470 and/or 4471 (for metal roofs).                                                                       |                                                                                                                                                                         |                                                                                                                                     |  |  |  |  |  |
| B. Does not meet the above minimum requirements.                                                                                                                                                                                                                                                                                                                                                                 |                                                                                                                                                                         |                                                                                                                                     |  |  |  |  |  |
| C. Unknown or undetermined.                                                                                                                                                                                                                                                                                                                                                                                      |                                                                                                                                                                         |                                                                                                                                     |  |  |  |  |  |
| NOTE: At least one photo documenting the existence of each visible and accessible construction or mitigation attribute marked in Sections 3 through 9 must accompany this form.                                                                                                                                                                                                                                  |                                                                                                                                                                         |                                                                                                                                     |  |  |  |  |  |
| 3. Roof Deck Attachment: What is the w                                                                                                                                                                                                                                                                                                                                                                           | eakest form of roof deck attachment?                                                                                                                                    |                                                                                                                                     |  |  |  |  |  |
| A. Plywood/Oriented strand board (OSB) roof sheathing attached to the roof truss/rafter (spaced a maximum of 24" o.c.) by staples or 6d nails spaced at 6" along the edge and 12" in the fieldOR- Batten decking supporting wood shakes or wood shinglesOR- Any system of screws, nails, adhesives, other deck fastening system or truss/rafter spacing that has an equivalent mean uplift resistance of 55 psf. |                                                                                                                                                                         |                                                                                                                                     |  |  |  |  |  |
| 24" o.c.) by 8d common nails spa<br>other deck fastening system or trus                                                                                                                                                                                                                                                                                                                                          | ced 6" along the edge and 12" in the field s/rafter spacing that has an equivalent mean t                                                                               | to the roof truss/rafter (spaced a maximum of <b>OR</b> - Any system of screws, nails, adhesives, uplift resistance of 103 psf.     |  |  |  |  |  |
| C. Plywood/OSB roof sheathing v<br>24" o.c.) by 8d common nails spa<br>decking with a minimum of 2 nail<br>truss/rafter spacing that has an equ                                                                                                                                                                                                                                                                  | with a minimum thickness of 7/16" attached uced 6" along the edge and 6" in the fields per boardOR- Any system of screws, nativalent mean uplift resistance of 182 psf. | to the roof truss/rafter (spaced a maximum of OR- Dimensional lumber/Tongue & Groove ils, adhesives, other deck fastening system or |  |  |  |  |  |
| D. Reinforced Concrete Roof Dec                                                                                                                                                                                                                                                                                                                                                                                  |                                                                                                                                                                         |                                                                                                                                     |  |  |  |  |  |
| Inspectors Initials BW Property Address 1843 Bough AVE                                                                                                                                                                                                                                                                                                                                                           |                                                                                                                                                                         |                                                                                                                                     |  |  |  |  |  |
| *This verification form is valid up to five                                                                                                                                                                                                                                                                                                                                                                      | (5) years provided no material changes ha                                                                                                                               |                                                                                                                                     |  |  |  |  |  |
| OIR-B1-1802 (Rev. 02/10) Adopted by Ri                                                                                                                                                                                                                                                                                                                                                                           | не 69О-170.0155                                                                                                                                                         | Page 1 of 4                                                                                                                         |  |  |  |  |  |