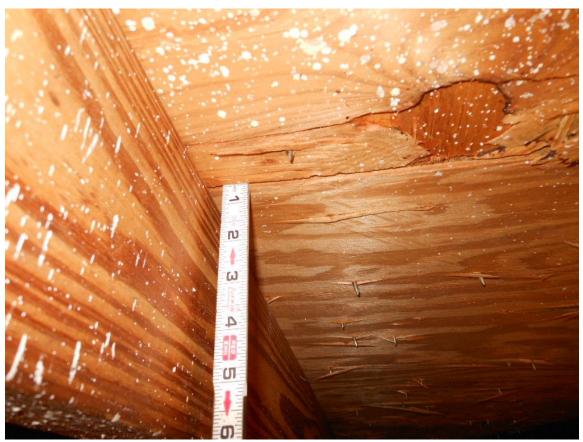

## Uniform Mitigation Verification Inspection Form Maintain a copy of this form with the insurance policy

| Inspection Date: 9/23/1/                                                                                                                                                                                                                                                                                                                                                                                         |                                                                                                                                                                         |                                                                                                                                     |  |  |  |  |  |
|------------------------------------------------------------------------------------------------------------------------------------------------------------------------------------------------------------------------------------------------------------------------------------------------------------------------------------------------------------------------------------------------------------------|-------------------------------------------------------------------------------------------------------------------------------------------------------------------------|-------------------------------------------------------------------------------------------------------------------------------------|--|--|--|--|--|
| Owner Information                                                                                                                                                                                                                                                                                                                                                                                                |                                                                                                                                                                         |                                                                                                                                     |  |  |  |  |  |
| Ourner Marrier                                                                                                                                                                                                                                                                                                                                                                                                   | nsp 5 4                                                                                                                                                                 | Contact Person:                                                                                                                     |  |  |  |  |  |
| Address: 1843 Bough Ai<br>City: Clearwoter                                                                                                                                                                                                                                                                                                                                                                       | F                                                                                                                                                                       | Home Phone:                                                                                                                         |  |  |  |  |  |
| City: Clearwater                                                                                                                                                                                                                                                                                                                                                                                                 | Zip: 33760                                                                                                                                                              | Work Phone:                                                                                                                         |  |  |  |  |  |
| County: Pine 116 S                                                                                                                                                                                                                                                                                                                                                                                               | 3.2700                                                                                                                                                                  | Cell Phone:                                                                                                                         |  |  |  |  |  |
| Insurance Company:                                                                                                                                                                                                                                                                                                                                                                                               | 1                                                                                                                                                                       | Policy #:                                                                                                                           |  |  |  |  |  |
| Year of Home:                                                                                                                                                                                                                                                                                                                                                                                                    | # of Stories: Fro                                                                                                                                                       | Email:                                                                                                                              |  |  |  |  |  |
| 1 Rouge Whits                                                                                                                                                                                                                                                                                                                                                                                                    | (print name of the indicated at                                                                                                                                         |                                                                                                                                     |  |  |  |  |  |
| personally conducted the inspection of                                                                                                                                                                                                                                                                                                                                                                           | (print name of the individual v<br>of the residence identified on this form                                                                                             | who actually performed the inspection), and in my professional opinion, all the                                                     |  |  |  |  |  |
| data I reported is true and correct.                                                                                                                                                                                                                                                                                                                                                                             | in residence identified on this form                                                                                                                                    | and in my processional opinion, an the                                                                                              |  |  |  |  |  |
| 1. Building Code: What building code w                                                                                                                                                                                                                                                                                                                                                                           | as used to design and build the structure?                                                                                                                              |                                                                                                                                     |  |  |  |  |  |
|                                                                                                                                                                                                                                                                                                                                                                                                                  | 2                                                                                                                                                                       |                                                                                                                                     |  |  |  |  |  |
| Counties (also known as the High                                                                                                                                                                                                                                                                                                                                                                                 | de (building permit application date of 9/1/19<br>Velocity Hurricane Zone (HVHZ)).                                                                                      |                                                                                                                                     |  |  |  |  |  |
| <ul> <li>B. Building code prior to the 1994<br/>in Miami-Dade and Broward Coun</li> </ul>                                                                                                                                                                                                                                                                                                                        | South Florida Building Code (building perm                                                                                                                              | it application date of 8/31/1994 or earlier                                                                                         |  |  |  |  |  |
|                                                                                                                                                                                                                                                                                                                                                                                                                  |                                                                                                                                                                         | later outside the HVHZ)                                                                                                             |  |  |  |  |  |
| U. C. 2001 Florida Building Code (building permit application date of 3/1/2002 or later outside the HVHZ).  D. Building code prior to the 2001 Florida Building Code (building permit application date of 2/28/2002 or earlier outside the HVHZ).                                                                                                                                                                |                                                                                                                                                                         |                                                                                                                                     |  |  |  |  |  |
| ☐ E. Unknown or undetermined.                                                                                                                                                                                                                                                                                                                                                                                    |                                                                                                                                                                         |                                                                                                                                     |  |  |  |  |  |
| 2. Predominant Roof Covering:                                                                                                                                                                                                                                                                                                                                                                                    |                                                                                                                                                                         |                                                                                                                                     |  |  |  |  |  |
| Permit Application Date: 6/3/07                                                                                                                                                                                                                                                                                                                                                                                  | Permit Application Date: 6/3/69 or Date of Installation:                                                                                                                |                                                                                                                                     |  |  |  |  |  |
| A. At a minimum meets the 2001 Florida Building Code or the 1994 South Florida Building Code and has a Miami-Dade<br>NOA or FBC 2001 Product Approval listing demonstrating compliance with ASTM D 3161 (enhanced for 110MPH) OR<br>ASTM D 7158 (F, G or H), OR FBC TAS 100-95 and TAS 107-95, OR FMRC 4470 and/or 4471 (for metal roofs).                                                                       |                                                                                                                                                                         |                                                                                                                                     |  |  |  |  |  |
| B. Does not meet the above minimum requirements.                                                                                                                                                                                                                                                                                                                                                                 |                                                                                                                                                                         |                                                                                                                                     |  |  |  |  |  |
| C. Unknown or undetermined.                                                                                                                                                                                                                                                                                                                                                                                      |                                                                                                                                                                         |                                                                                                                                     |  |  |  |  |  |
| NOTE: At least one photo documenting the existence of each visible and accessible construction or mitigation attribute marked in Sections 3 through 9 must accompany this form.                                                                                                                                                                                                                                  |                                                                                                                                                                         |                                                                                                                                     |  |  |  |  |  |
| 3. Roof Deck Attachment: What is the w                                                                                                                                                                                                                                                                                                                                                                           | eakest form of roof deck attachment?                                                                                                                                    |                                                                                                                                     |  |  |  |  |  |
| A. Plywood/Oriented strand board (OSB) roof sheathing attached to the roof truss/rafter (spaced a maximum of 24" o.c.) by staples or 6d nails spaced at 6" along the edge and 12" in the fieldOR- Batten decking supporting wood shakes or wood shinglesOR- Any system of screws, nails, adhesives, other deck fastening system or truss/rafter spacing that has an equivalent mean uplift resistance of 55 psf. |                                                                                                                                                                         |                                                                                                                                     |  |  |  |  |  |
| 24" o.c.) by 8d common nails spa<br>other deck fastening system or trus                                                                                                                                                                                                                                                                                                                                          | ced 6" along the edge and 12" in the field s/rafter spacing that has an equivalent mean t                                                                               | to the roof truss/rafter (spaced a maximum of <b>OR</b> - Any system of screws, nails, adhesives, uplift resistance of 103 psf.     |  |  |  |  |  |
| C. Plywood/OSB roof sheathing v<br>24" o.c.) by 8d common nails spa<br>decking with a minimum of 2 nail<br>truss/rafter spacing that has an equ                                                                                                                                                                                                                                                                  | with a minimum thickness of 7/16" attached uced 6" along the edge and 6" in the fields per boardOR- Any system of screws, nativalent mean uplift resistance of 182 psf. | to the roof truss/rafter (spaced a maximum of OR- Dimensional lumber/Tongue & Groove ils, adhesives, other deck fastening system or |  |  |  |  |  |
| D. Reinforced Concrete Roof Dec                                                                                                                                                                                                                                                                                                                                                                                  |                                                                                                                                                                         |                                                                                                                                     |  |  |  |  |  |
| Inspectors Initials BW Property Address 1843 Bough AVE                                                                                                                                                                                                                                                                                                                                                           |                                                                                                                                                                         |                                                                                                                                     |  |  |  |  |  |
| *This verification form is valid up to five                                                                                                                                                                                                                                                                                                                                                                      | (5) years provided no material changes ha                                                                                                                               |                                                                                                                                     |  |  |  |  |  |
| OIR-B1-1802 (Rev. 02/10) Adopted by Ri                                                                                                                                                                                                                                                                                                                                                                           | не 69О-170.0155                                                                                                                                                         | Page 1 of 4                                                                                                                         |  |  |  |  |  |