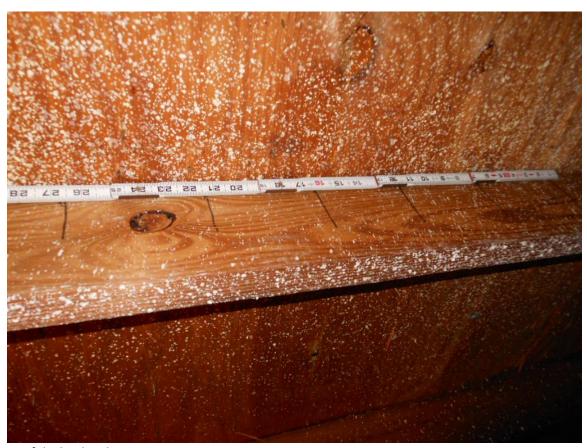

## Uniform Mitigation Verification Inspection Form Maintain a copy of this form with the insurance policy

| Inspection Date: 9/23/1/                                                                                                                                                                                                                                                                                                                                                                                         |                                                                                                                                                                         |                                                                                                                                     |  |  |  |  |  |
|------------------------------------------------------------------------------------------------------------------------------------------------------------------------------------------------------------------------------------------------------------------------------------------------------------------------------------------------------------------------------------------------------------------|-------------------------------------------------------------------------------------------------------------------------------------------------------------------------|-------------------------------------------------------------------------------------------------------------------------------------|--|--|--|--|--|
| Owner Information                                                                                                                                                                                                                                                                                                                                                                                                |                                                                                                                                                                         |                                                                                                                                     |  |  |  |  |  |
| Ourner Marrier                                                                                                                                                                                                                                                                                                                                                                                                   | nsp 5 4                                                                                                                                                                 | Contact Person:                                                                                                                     |  |  |  |  |  |
| Address: 1843 Bough Ai<br>City: Clearwoter                                                                                                                                                                                                                                                                                                                                                                       | F                                                                                                                                                                       | Home Phone:                                                                                                                         |  |  |  |  |  |
| City: Clearwater                                                                                                                                                                                                                                                                                                                                                                                                 | Zip: 33760                                                                                                                                                              | Work Phone:                                                                                                                         |  |  |  |  |  |
| County: Pine 116 S                                                                                                                                                                                                                                                                                                                                                                                               | 3.2700                                                                                                                                                                  | Cell Phone:                                                                                                                         |  |  |  |  |  |
| Insurance Company:                                                                                                                                                                                                                                                                                                                                                                                               | 1                                                                                                                                                                       | Policy #:                                                                                                                           |  |  |  |  |  |
| Year of Home:                                                                                                                                                                                                                                                                                                                                                                                                    | # of Stories: Fro                                                                                                                                                       | Email:                                                                                                                              |  |  |  |  |  |
| 1 Rouge Whits                                                                                                                                                                                                                                                                                                                                                                                                    | (print name of the indicated at                                                                                                                                         |                                                                                                                                     |  |  |  |  |  |
| personally conducted the inspection of                                                                                                                                                                                                                                                                                                                                                                           | (print name of the individual v<br>of the residence identified on this form                                                                                             | who actually performed the inspection), and in my professional opinion, all the                                                     |  |  |  |  |  |
| data I reported is true and correct.                                                                                                                                                                                                                                                                                                                                                                             | in residence identified on this form                                                                                                                                    | and in my processional opinion, an the                                                                                              |  |  |  |  |  |
| 1. Building Code: What building code w                                                                                                                                                                                                                                                                                                                                                                           | as used to design and build the structure?                                                                                                                              |                                                                                                                                     |  |  |  |  |  |
|                                                                                                                                                                                                                                                                                                                                                                                                                  | 2                                                                                                                                                                       |                                                                                                                                     |  |  |  |  |  |
| Counties (also known as the High                                                                                                                                                                                                                                                                                                                                                                                 | de (building permit application date of 9/1/19<br>Velocity Hurricane Zone (HVHZ)).                                                                                      |                                                                                                                                     |  |  |  |  |  |
| <ul> <li>B. Building code prior to the 1994<br/>in Miami-Dade and Broward Coun</li> </ul>                                                                                                                                                                                                                                                                                                                        | South Florida Building Code (building perm                                                                                                                              | it application date of 8/31/1994 or earlier                                                                                         |  |  |  |  |  |
|                                                                                                                                                                                                                                                                                                                                                                                                                  |                                                                                                                                                                         | later outside the HVHZ)                                                                                                             |  |  |  |  |  |
| U. C. 2001 Florida Building Code (building permit application date of 3/1/2002 or later outside the HVHZ).  D. Building code prior to the 2001 Florida Building Code (building permit application date of 2/28/2002 or earlier outside the HVHZ).                                                                                                                                                                |                                                                                                                                                                         |                                                                                                                                     |  |  |  |  |  |
| ☐ E. Unknown or undetermined.                                                                                                                                                                                                                                                                                                                                                                                    |                                                                                                                                                                         |                                                                                                                                     |  |  |  |  |  |
| 2. Predominant Roof Covering:                                                                                                                                                                                                                                                                                                                                                                                    |                                                                                                                                                                         |                                                                                                                                     |  |  |  |  |  |
| Permit Application Date: 6/3/07                                                                                                                                                                                                                                                                                                                                                                                  | Permit Application Date: 6/3/69 or Date of Installation:                                                                                                                |                                                                                                                                     |  |  |  |  |  |
| A. At a minimum meets the 2001 Florida Building Code or the 1994 South Florida Building Code and has a Miami-Dade<br>NOA or FBC 2001 Product Approval listing demonstrating compliance with ASTM D 3161 (enhanced for 110MPH) OR<br>ASTM D 7158 (F, G or H), OR FBC TAS 100-95 and TAS 107-95, OR FMRC 4470 and/or 4471 (for metal roofs).                                                                       |                                                                                                                                                                         |                                                                                                                                     |  |  |  |  |  |
| B. Does not meet the above minimum requirements.                                                                                                                                                                                                                                                                                                                                                                 |                                                                                                                                                                         |                                                                                                                                     |  |  |  |  |  |
| C. Unknown or undetermined.                                                                                                                                                                                                                                                                                                                                                                                      |                                                                                                                                                                         |                                                                                                                                     |  |  |  |  |  |
| NOTE: At least one photo documenting the existence of each visible and accessible construction or mitigation attribute marked in Sections 3 through 9 must accompany this form.                                                                                                                                                                                                                                  |                                                                                                                                                                         |                                                                                                                                     |  |  |  |  |  |
| 3. Roof Deck Attachment: What is the w                                                                                                                                                                                                                                                                                                                                                                           | eakest form of roof deck attachment?                                                                                                                                    |                                                                                                                                     |  |  |  |  |  |
| A. Plywood/Oriented strand board (OSB) roof sheathing attached to the roof truss/rafter (spaced a maximum of 24" o.c.) by staples or 6d nails spaced at 6" along the edge and 12" in the fieldOR- Batten decking supporting wood shakes or wood shinglesOR- Any system of screws, nails, adhesives, other deck fastening system or truss/rafter spacing that has an equivalent mean uplift resistance of 55 psf. |                                                                                                                                                                         |                                                                                                                                     |  |  |  |  |  |
| 24" o.c.) by 8d common nails spa<br>other deck fastening system or trus                                                                                                                                                                                                                                                                                                                                          | ced 6" along the edge and 12" in the field s/rafter spacing that has an equivalent mean t                                                                               | to the roof truss/rafter (spaced a maximum of <b>OR</b> - Any system of screws, nails, adhesives, uplift resistance of 103 psf.     |  |  |  |  |  |
| C. Plywood/OSB roof sheathing v<br>24" o.c.) by 8d common nails spa<br>decking with a minimum of 2 nail<br>truss/rafter spacing that has an equ                                                                                                                                                                                                                                                                  | with a minimum thickness of 7/16" attached uced 6" along the edge and 6" in the fields per boardOR- Any system of screws, nativalent mean uplift resistance of 182 psf. | to the roof truss/rafter (spaced a maximum of OR- Dimensional lumber/Tongue & Groove ils, adhesives, other deck fastening system or |  |  |  |  |  |
| D. Reinforced Concrete Roof Dec                                                                                                                                                                                                                                                                                                                                                                                  |                                                                                                                                                                         |                                                                                                                                     |  |  |  |  |  |
| Inspectors Initials BW Property Address 1843 Bough AVE                                                                                                                                                                                                                                                                                                                                                           |                                                                                                                                                                         |                                                                                                                                     |  |  |  |  |  |
| *This verification form is valid up to five                                                                                                                                                                                                                                                                                                                                                                      | (5) years provided no material changes ha                                                                                                                               |                                                                                                                                     |  |  |  |  |  |
| OIR-B1-1802 (Rev. 02/10) Adopted by Ri                                                                                                                                                                                                                                                                                                                                                                           | не 69О-170.0155                                                                                                                                                         | Page 1 of 4                                                                                                                         |  |  |  |  |  |