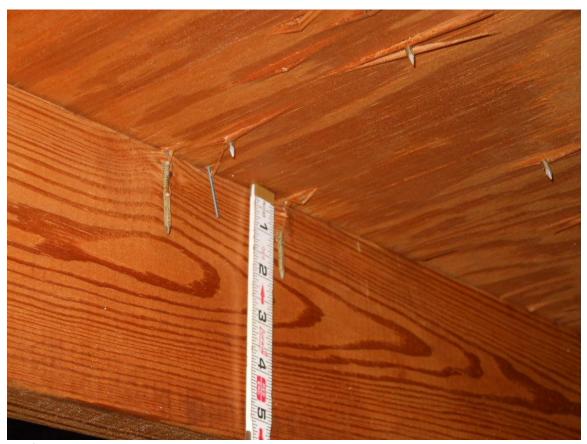

## Uniform Mitigation Verification Inspection Form Maintain a copy of this form with the insurance policy

| Inspection Date: 9/23/1/                                                                                                                                                                                                                                                                                                                                                                                         |                                                                                                                                                                         |                                                                                                                                     |  |  |  |  |  |
|------------------------------------------------------------------------------------------------------------------------------------------------------------------------------------------------------------------------------------------------------------------------------------------------------------------------------------------------------------------------------------------------------------------|-------------------------------------------------------------------------------------------------------------------------------------------------------------------------|-------------------------------------------------------------------------------------------------------------------------------------|--|--|--|--|--|
| Owner Information                                                                                                                                                                                                                                                                                                                                                                                                |                                                                                                                                                                         |                                                                                                                                     |  |  |  |  |  |
| Ourner Marrier                                                                                                                                                                                                                                                                                                                                                                                                   | nsp 5 4                                                                                                                                                                 | Contact Person:                                                                                                                     |  |  |  |  |  |
| Address: 1843 Bough Ai<br>City: Clearwoter                                                                                                                                                                                                                                                                                                                                                                       | F                                                                                                                                                                       | Home Phone:                                                                                                                         |  |  |  |  |  |
| City: Clearwater                                                                                                                                                                                                                                                                                                                                                                                                 | Zip: 33760                                                                                                                                                              | Work Phone:                                                                                                                         |  |  |  |  |  |
| County: Pine 116 S                                                                                                                                                                                                                                                                                                                                                                                               | 3.2700                                                                                                                                                                  | Cell Phone:                                                                                                                         |  |  |  |  |  |
| Insurance Company:                                                                                                                                                                                                                                                                                                                                                                                               | 1                                                                                                                                                                       | Policy #:                                                                                                                           |  |  |  |  |  |
| Year of Home:                                                                                                                                                                                                                                                                                                                                                                                                    | # of Stories: Fro                                                                                                                                                       | Email:                                                                                                                              |  |  |  |  |  |
| 1 Rouge Whits                                                                                                                                                                                                                                                                                                                                                                                                    | (print name of the indicated at                                                                                                                                         |                                                                                                                                     |  |  |  |  |  |
| personally conducted the inspection of                                                                                                                                                                                                                                                                                                                                                                           | (print name of the individual v<br>of the residence identified on this form                                                                                             | who actually performed the inspection), and in my professional opinion, all the                                                     |  |  |  |  |  |
| data I reported is true and correct.                                                                                                                                                                                                                                                                                                                                                                             | in residence identified on this form                                                                                                                                    | and in my processional opinion, an the                                                                                              |  |  |  |  |  |
| 1. Building Code: What building code w                                                                                                                                                                                                                                                                                                                                                                           | as used to design and build the structure?                                                                                                                              |                                                                                                                                     |  |  |  |  |  |
|                                                                                                                                                                                                                                                                                                                                                                                                                  | 2                                                                                                                                                                       |                                                                                                                                     |  |  |  |  |  |
| Counties (also known as the High                                                                                                                                                                                                                                                                                                                                                                                 | de (building permit application date of 9/1/19<br>Velocity Hurricane Zone (HVHZ)).                                                                                      |                                                                                                                                     |  |  |  |  |  |
| <ul> <li>B. Building code prior to the 1994<br/>in Miami-Dade and Broward Coun</li> </ul>                                                                                                                                                                                                                                                                                                                        | South Florida Building Code (building perm                                                                                                                              | it application date of 8/31/1994 or earlier                                                                                         |  |  |  |  |  |
|                                                                                                                                                                                                                                                                                                                                                                                                                  |                                                                                                                                                                         | later outside the HVHZ)                                                                                                             |  |  |  |  |  |
| U. C. 2001 Florida Building Code (building permit application date of 3/1/2002 or later outside the HVHZ).  D. Building code prior to the 2001 Florida Building Code (building permit application date of 2/28/2002 or earlier outside the HVHZ).                                                                                                                                                                |                                                                                                                                                                         |                                                                                                                                     |  |  |  |  |  |
| ☐ E. Unknown or undetermined.                                                                                                                                                                                                                                                                                                                                                                                    |                                                                                                                                                                         |                                                                                                                                     |  |  |  |  |  |
| 2. Predominant Roof Covering:                                                                                                                                                                                                                                                                                                                                                                                    |                                                                                                                                                                         |                                                                                                                                     |  |  |  |  |  |
| Permit Application Date: 6/3/07                                                                                                                                                                                                                                                                                                                                                                                  | Permit Application Date: 6/3/69 or Date of Installation:                                                                                                                |                                                                                                                                     |  |  |  |  |  |
| A. At a minimum meets the 2001 Florida Building Code or the 1994 South Florida Building Code and has a Miami-Dade<br>NOA or FBC 2001 Product Approval listing demonstrating compliance with ASTM D 3161 (enhanced for 110MPH) OR<br>ASTM D 7158 (F, G or H), OR FBC TAS 100-95 and TAS 107-95, OR FMRC 4470 and/or 4471 (for metal roofs).                                                                       |                                                                                                                                                                         |                                                                                                                                     |  |  |  |  |  |
| B. Does not meet the above minimum requirements.                                                                                                                                                                                                                                                                                                                                                                 |                                                                                                                                                                         |                                                                                                                                     |  |  |  |  |  |
| C. Unknown or undetermined.                                                                                                                                                                                                                                                                                                                                                                                      |                                                                                                                                                                         |                                                                                                                                     |  |  |  |  |  |
| NOTE: At least one photo documenting the existence of each visible and accessible construction or mitigation attribute marked in Sections 3 through 9 must accompany this form.                                                                                                                                                                                                                                  |                                                                                                                                                                         |                                                                                                                                     |  |  |  |  |  |
| 3. Roof Deck Attachment: What is the w                                                                                                                                                                                                                                                                                                                                                                           | eakest form of roof deck attachment?                                                                                                                                    |                                                                                                                                     |  |  |  |  |  |
| A. Plywood/Oriented strand board (OSB) roof sheathing attached to the roof truss/rafter (spaced a maximum of 24" o.c.) by staples or 6d nails spaced at 6" along the edge and 12" in the fieldOR- Batten decking supporting wood shakes or wood shinglesOR- Any system of screws, nails, adhesives, other deck fastening system or truss/rafter spacing that has an equivalent mean uplift resistance of 55 psf. |                                                                                                                                                                         |                                                                                                                                     |  |  |  |  |  |
| 24" o.c.) by 8d common nails spa<br>other deck fastening system or trus                                                                                                                                                                                                                                                                                                                                          | ced 6" along the edge and 12" in the field s/rafter spacing that has an equivalent mean t                                                                               | to the roof truss/rafter (spaced a maximum of <b>OR</b> - Any system of screws, nails, adhesives, uplift resistance of 103 psf.     |  |  |  |  |  |
| C. Plywood/OSB roof sheathing v<br>24" o.c.) by 8d common nails spa<br>decking with a minimum of 2 nail<br>truss/rafter spacing that has an equ                                                                                                                                                                                                                                                                  | with a minimum thickness of 7/16" attached uced 6" along the edge and 6" in the fields per boardOR- Any system of screws, nativalent mean uplift resistance of 182 psf. | to the roof truss/rafter (spaced a maximum of OR- Dimensional lumber/Tongue & Groove ils, adhesives, other deck fastening system or |  |  |  |  |  |
| D. Reinforced Concrete Roof Dec                                                                                                                                                                                                                                                                                                                                                                                  |                                                                                                                                                                         |                                                                                                                                     |  |  |  |  |  |
| Inspectors Initials BW Property Address 1843 Bough AVE                                                                                                                                                                                                                                                                                                                                                           |                                                                                                                                                                         |                                                                                                                                     |  |  |  |  |  |
| *This verification form is valid up to five                                                                                                                                                                                                                                                                                                                                                                      | (5) years provided no material changes ha                                                                                                                               |                                                                                                                                     |  |  |  |  |  |
| OIR-B1-1802 (Rev. 02/10) Adopted by Ri                                                                                                                                                                                                                                                                                                                                                                           | не 69О-170.0155                                                                                                                                                         | Page 1 of 4                                                                                                                         |  |  |  |  |  |