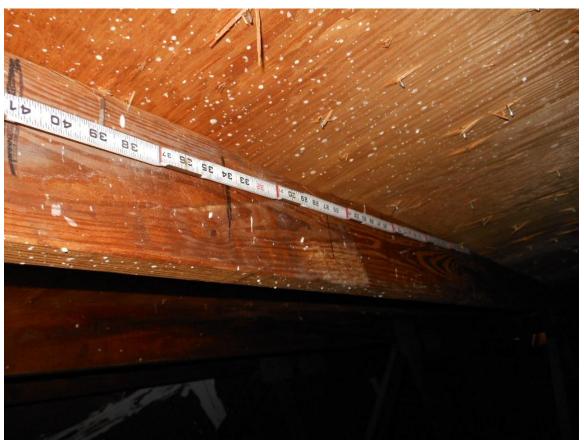

## Uniform Mitigation Verification Inspection Form Maintain a copy of this form with the insurance policy

| Inspection Date: $9/23/1/$                                                                                                                                                                                                                                                                                                                                                                                                                                                                                                                                                                                                                                                                                                                                                                                                                                                                                                                                                                                                                                                                                                                                                                                                                                                                                                                                                                                                                                                                                                                                                                                                                                                                                                                                                                                                                                                                                                                                                                                                                                                                                                   |                                                                                                                                                                                                                                                                                                                                                                                                                                                                  |                                                                                                                                                                                                                                                                                                                                                                                                |  |  |  |  |  |  |
|------------------------------------------------------------------------------------------------------------------------------------------------------------------------------------------------------------------------------------------------------------------------------------------------------------------------------------------------------------------------------------------------------------------------------------------------------------------------------------------------------------------------------------------------------------------------------------------------------------------------------------------------------------------------------------------------------------------------------------------------------------------------------------------------------------------------------------------------------------------------------------------------------------------------------------------------------------------------------------------------------------------------------------------------------------------------------------------------------------------------------------------------------------------------------------------------------------------------------------------------------------------------------------------------------------------------------------------------------------------------------------------------------------------------------------------------------------------------------------------------------------------------------------------------------------------------------------------------------------------------------------------------------------------------------------------------------------------------------------------------------------------------------------------------------------------------------------------------------------------------------------------------------------------------------------------------------------------------------------------------------------------------------------------------------------------------------------------------------------------------------|------------------------------------------------------------------------------------------------------------------------------------------------------------------------------------------------------------------------------------------------------------------------------------------------------------------------------------------------------------------------------------------------------------------------------------------------------------------|------------------------------------------------------------------------------------------------------------------------------------------------------------------------------------------------------------------------------------------------------------------------------------------------------------------------------------------------------------------------------------------------|--|--|--|--|--|--|
| Owner Information                                                                                                                                                                                                                                                                                                                                                                                                                                                                                                                                                                                                                                                                                                                                                                                                                                                                                                                                                                                                                                                                                                                                                                                                                                                                                                                                                                                                                                                                                                                                                                                                                                                                                                                                                                                                                                                                                                                                                                                                                                                                                                            |                                                                                                                                                                                                                                                                                                                                                                                                                                                                  |                                                                                                                                                                                                                                                                                                                                                                                                |  |  |  |  |  |  |
| Owner Name: East wood 5h                                                                                                                                                                                                                                                                                                                                                                                                                                                                                                                                                                                                                                                                                                                                                                                                                                                                                                                                                                                                                                                                                                                                                                                                                                                                                                                                                                                                                                                                                                                                                                                                                                                                                                                                                                                                                                                                                                                                                                                                                                                                                                     | oreš 4                                                                                                                                                                                                                                                                                                                                                                                                                                                           | Contact Person:                                                                                                                                                                                                                                                                                                                                                                                |  |  |  |  |  |  |
| Address: 1849 Bough AL                                                                                                                                                                                                                                                                                                                                                                                                                                                                                                                                                                                                                                                                                                                                                                                                                                                                                                                                                                                                                                                                                                                                                                                                                                                                                                                                                                                                                                                                                                                                                                                                                                                                                                                                                                                                                                                                                                                                                                                                                                                                                                       | E                                                                                                                                                                                                                                                                                                                                                                                                                                                                | Home Phone:                                                                                                                                                                                                                                                                                                                                                                                    |  |  |  |  |  |  |
| City: Clear water                                                                                                                                                                                                                                                                                                                                                                                                                                                                                                                                                                                                                                                                                                                                                                                                                                                                                                                                                                                                                                                                                                                                                                                                                                                                                                                                                                                                                                                                                                                                                                                                                                                                                                                                                                                                                                                                                                                                                                                                                                                                                                            | Zip: 33760                                                                                                                                                                                                                                                                                                                                                                                                                                                       | Work Phone:                                                                                                                                                                                                                                                                                                                                                                                    |  |  |  |  |  |  |
| County: Pinellas                                                                                                                                                                                                                                                                                                                                                                                                                                                                                                                                                                                                                                                                                                                                                                                                                                                                                                                                                                                                                                                                                                                                                                                                                                                                                                                                                                                                                                                                                                                                                                                                                                                                                                                                                                                                                                                                                                                                                                                                                                                                                                             |                                                                                                                                                                                                                                                                                                                                                                                                                                                                  | Cell Phone:                                                                                                                                                                                                                                                                                                                                                                                    |  |  |  |  |  |  |
| Insurance Company:                                                                                                                                                                                                                                                                                                                                                                                                                                                                                                                                                                                                                                                                                                                                                                                                                                                                                                                                                                                                                                                                                                                                                                                                                                                                                                                                                                                                                                                                                                                                                                                                                                                                                                                                                                                                                                                                                                                                                                                                                                                                                                           |                                                                                                                                                                                                                                                                                                                                                                                                                                                                  | Policy #:                                                                                                                                                                                                                                                                                                                                                                                      |  |  |  |  |  |  |
| Year of Home:                                                                                                                                                                                                                                                                                                                                                                                                                                                                                                                                                                                                                                                                                                                                                                                                                                                                                                                                                                                                                                                                                                                                                                                                                                                                                                                                                                                                                                                                                                                                                                                                                                                                                                                                                                                                                                                                                                                                                                                                                                                                                                                | # of Stories: +wo                                                                                                                                                                                                                                                                                                                                                                                                                                                | Email:                                                                                                                                                                                                                                                                                                                                                                                         |  |  |  |  |  |  |
| I, Bruce Waits (print name of the individual who actually performed the inspection), personally conducted the inspection of the residence identified on this form and in my professional opinion, all the data I reported is true and correct.                                                                                                                                                                                                                                                                                                                                                                                                                                                                                                                                                                                                                                                                                                                                                                                                                                                                                                                                                                                                                                                                                                                                                                                                                                                                                                                                                                                                                                                                                                                                                                                                                                                                                                                                                                                                                                                                               |                                                                                                                                                                                                                                                                                                                                                                                                                                                                  |                                                                                                                                                                                                                                                                                                                                                                                                |  |  |  |  |  |  |
| <ul> <li>Building Code: What building code was used to design and build the structure?</li> <li>A. 1994 South Florida Building Code (building permit application date of 9/1/1994 or later in Miami-Dade and Broward Counties (also known as the High Velocity Hurricane Zone (HVHZ)).</li> <li>B. Building code prior to the 1994 South Florida Building Code (building permit application date of 8/31/1994 or earlier in Miami-Dade and Broward Counties (HVHZ).</li> <li>C. 2001 Florida Building Code (building permit application date of 3/1/2002 or later outside the HVHZ).</li> <li>D. Building code prior to the 2001 Florida Building Code (building permit application date of 2/28/2002 or earlier outside the HVHZ).</li> <li>E. Unknown or undetermined.</li> </ul>                                                                                                                                                                                                                                                                                                                                                                                                                                                                                                                                                                                                                                                                                                                                                                                                                                                                                                                                                                                                                                                                                                                                                                                                                                                                                                                                          |                                                                                                                                                                                                                                                                                                                                                                                                                                                                  |                                                                                                                                                                                                                                                                                                                                                                                                |  |  |  |  |  |  |
| <ul> <li>2. Predominant Roof Covering:         Permit Application Date: 4/29/11 or Date of Installation:         A. At a minimum meets the 2001 Florida Building Code or the 1994 South Florida Building Code and has a Miami-Dade NOA or FBC 2001 Product Approval listing demonstrating compliance with ASTM D 3161 (enhanced for 110MPH) OR ASTM D 7158 (F, G or H), OR FBC TAS 100-95 and TAS 107-95, OR FMRC 4470 and/or 4471 (for metal roofs).</li></ul>                                                                                                                                                                                                                                                                                                                                                                                                                                                                                                                                                                                                                                                                                                                                                                                                                                                                                                                                                                                                                                                                                                                                                                                                                                                                                                                                                                                                                                                                                                                                                                                                                                                              |                                                                                                                                                                                                                                                                                                                                                                                                                                                                  |                                                                                                                                                                                                                                                                                                                                                                                                |  |  |  |  |  |  |
| NOTE: At least one photo documenting the existence of each visible and accessible construction or mitigation attribute marked in Sections 3 through 9 must accompany this form.                                                                                                                                                                                                                                                                                                                                                                                                                                                                                                                                                                                                                                                                                                                                                                                                                                                                                                                                                                                                                                                                                                                                                                                                                                                                                                                                                                                                                                                                                                                                                                                                                                                                                                                                                                                                                                                                                                                                              |                                                                                                                                                                                                                                                                                                                                                                                                                                                                  |                                                                                                                                                                                                                                                                                                                                                                                                |  |  |  |  |  |  |
| staples or 6d nails spaced at 6" all shinglesOR- Any system of sci equivalent mean uplift resistance of B. Plywood/OSB roof sheathing va" o.c.) by 8d common nails spacetone of the comm | I (OSB) roof sheathing attached to the roof trong the edge and 12" in the fieldOR- Battrews, nails, adhesives, other deck fastening f 55 psf.  with a minimum thickness of 7/16" attached toced 6" along the edge and 12" in the fieldis/rafter spacing that has an equivalent mean upith a minimum thickness of 7/16" attached toced 6" along the edge and 6" in the fieldis per boardOR- Any system of screws, naivalent mean uplift resistance of 182 psf. k. | uss/rafter (spaced a maximum of 24" o.c.) by en decking supporting wood shakes or wood a system or truss/rafter spacing that has an to the roof truss/rafter (spaced a maximum of OR- Any system of screws, nails, adhesives, plift resistance of 103 psf. to the roof truss/rafter (spaced a maximum of OR- Dimensional lumber/Tongue & Groove ils, adhesives, other deck fastening system or |  |  |  |  |  |  |
| *This verification form is valid up to five (5) years provided no material changes have been made to the structure.  OIR-B1-1802 (Rev. 02/10) Adopted by Rule 69O-170.0155  Page 1 of 4                                                                                                                                                                                                                                                                                                                                                                                                                                                                                                                                                                                                                                                                                                                                                                                                                                                                                                                                                                                                                                                                                                                                                                                                                                                                                                                                                                                                                                                                                                                                                                                                                                                                                                                                                                                                                                                                                                                                      |                                                                                                                                                                                                                                                                                                                                                                                                                                                                  |                                                                                                                                                                                                                                                                                                                                                                                                |  |  |  |  |  |  |

|     | L                 | E.     | Other:             |                                                                                                               |                                                                       |                                                                                                                                  |
|-----|-------------------|--------|--------------------|---------------------------------------------------------------------------------------------------------------|-----------------------------------------------------------------------|----------------------------------------------------------------------------------------------------------------------------------|
|     |                   | F.     | Unknown or         | unidentified.                                                                                                 | <del></del>                                                           |                                                                                                                                  |
|     |                   | G.     | No attic acc       | ess.                                                                                                          |                                                                       |                                                                                                                                  |
| 4.  | Ro                | of to  | o Wall Attach      | ment: What is the weakest roo                                                                                 | f to wall connection?                                                 |                                                                                                                                  |
|     |                   | Α.     | Toe Nails          |                                                                                                               |                                                                       | n angle through the rafter/truss and attached                                                                                    |
|     |                   |        | Clips              | Metal attachments on every ra<br>type clip) of the rafter/truss at                                            | nd attached to the top plate of the                                   | de (or both sides in the case of a diamond wall frame or embedded in the bond beam                                               |
|     |                   | C.     | Single Wraps       | Metal Straps must be secured<br>to the opposite side of the raft                                              | to every rafter/truss with a minim                                    | tum of 3 nails, wrapping over and securing.  The Strap must be attached to the top plot                                          |
|     |                   | D.     | Double Wraș        | os Both Metal Straps must be see<br>and securing to the opposite si                                           | cured to every rafter/truss with a                                    | minimum of 3 nails, wrapping over                                                                                                |
|     |                   | E.     | Structural         | Anchor bolts structurally conn-                                                                               | ected or reinforced concrete roof.                                    | <b>P. W. C.</b>                                                                                                                  |
|     |                   | F.     | Other:             |                                                                                                               |                                                                       |                                                                                                                                  |
|     |                   | G.     | Unknown or         | Unidentified                                                                                                  |                                                                       |                                                                                                                                  |
|     |                   | Н.     | No attic acc       | ess                                                                                                           |                                                                       |                                                                                                                                  |
| 5.  | Ro<br>and         | 1 1101 | t structurany c    | onnected to the main roof syster                                                                              | n are not considered in the roof g                                    | to the fascia or wall of the host structure eometry determination.)                                                              |
|     | a de la constante | A.     | Hip Roof           | Hip roof with no othe                                                                                         | r roof shapes greater than 10% of                                     | the total building perimeter.                                                                                                    |
|     |                   | В.     | Non-Hip Roo        | of Any other roof shape other roof shapes not                                                                 | or combination of roof shapes inc                                     | cluding hip, gable, gambrel, mansard and                                                                                         |
|     |                   | C.     | Flat Roof          |                                                                                                               |                                                                       | the entire roof, whichever is greater.                                                                                           |
| 6.  | <u>Ga</u>         | ble    | End Bracing:       | For roof structures that contain                                                                              | gables, please check the weakest                                      | that apply:                                                                                                                      |
|     |                   | Α.     | Gable End(s)       | are braced at a minimum in acc                                                                                | ordance with the 2001 Florida Bu                                      | ilding Code.                                                                                                                     |
|     |                   | В.     | Does not mee       | et the above minimum requireme                                                                                | ents.                                                                 |                                                                                                                                  |
|     | E de la constante | C.     | Not applicab       | le, unknown or unidentified.                                                                                  |                                                                       |                                                                                                                                  |
| 7.  | W                 | ıll C  | Construction 1     | [ype: Check all wall construction                                                                             | n types for exterior walls of the s                                   | tructure and percentages for each:                                                                                               |
|     | П                 |        | Wood Frame         |                                                                                                               |                                                                       |                                                                                                                                  |
|     |                   |        | Un-Reinforce       |                                                                                                               |                                                                       |                                                                                                                                  |
|     | Ō                 |        | Reinforced M       |                                                                                                               |                                                                       |                                                                                                                                  |
|     |                   |        | Poured Conci       |                                                                                                               |                                                                       |                                                                                                                                  |
|     |                   |        | Other:             |                                                                                                               |                                                                       |                                                                                                                                  |
|     | i.ei              | ı.     | Oma.               | %                                                                                                             |                                                                       |                                                                                                                                  |
| 3.  | Sec               | ond    | lary Water Re      | esistance (SWR): (standard und                                                                                | erlayments or hot mopped felts a                                      | re not SWR)                                                                                                                      |
|     |                   | A.     | SWR                | Self adhering polymer modifie<br>adhesive SWR barrier (not foar                                               | d bitumen roofing underlayment :                                      | applied directly to the sheathing or foam accordary means to protect the dwelling                                                |
|     |                   | D      | N. OHO             | from water intrusion.                                                                                         |                                                                       | -                                                                                                                                |
|     |                   |        | No SWR             |                                                                                                               |                                                                       |                                                                                                                                  |
|     |                   | C.     | Unknown or i       | undetermined.                                                                                                 |                                                                       |                                                                                                                                  |
| €.  | 111101            | uuc    | , out are not m    | What is the <u>weakest</u> form of w<br>mited to: windows, doors, garag<br>thout proper rating identification | e doors, skylights, etc. Product ar                                   | led on the structure? (Exterior openings oproval may be required for opening                                                     |
|     | ÌП                | A      | All Exterior       | Openings (Classed and Huston                                                                                  |                                                                       |                                                                                                                                  |
|     | -                 | dev    | vices in the pro   | gs, impact resistant doors and/or oduct approval system of the Sta                                            | impact resistant window units that<br>te of Florida or Miami-Dade Cou | y protected at a minimum with impact<br>at are listed as wind borne debris protection<br>nty and meet the requirements of one of |
| ns  | pect              | ors]   | Initials <u>BW</u> | Property Address 1849                                                                                         | Bough AVE                                                             |                                                                                                                                  |
| *Tł | is v              | erifi  | ication form i     | s valid up to five (5) years pro                                                                              | vided no material changes have                                        | been made to the structure                                                                                                       |
| ЭН  | R-B1              | -18    | 02 (Rev. 02/10     | ) Adopted by Rule 69O-170.0                                                                                   | 155                                                                   | Page 2 of 4                                                                                                                      |
|     |                   |        |                    |                                                                                                               |                                                                       |                                                                                                                                  |