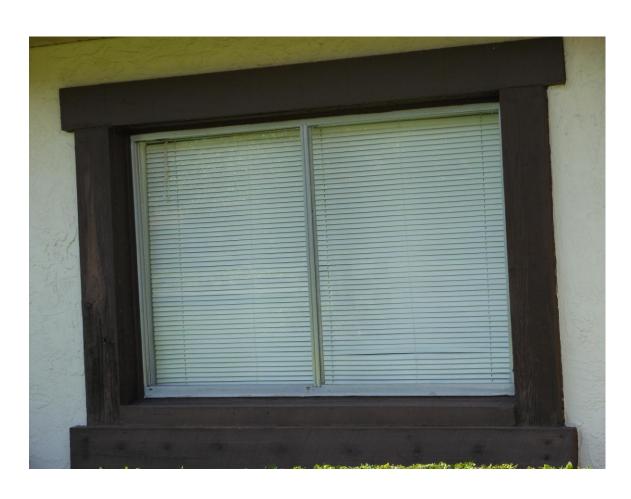

|      | or FBC Approval marked "For Use in the HVHZ".                                                                                                                                                                                                                                                                                                                                               |  |  |  |  |  |
|------|---------------------------------------------------------------------------------------------------------------------------------------------------------------------------------------------------------------------------------------------------------------------------------------------------------------------------------------------------------------------------------------------|--|--|--|--|--|
|      | Miami-Dade County Notice of Acceptance (NOA) 201, 202 and 203. (Large Missile - 9 lb.)                                                                                                                                                                                                                                                                                                      |  |  |  |  |  |
|      | Florida Building Code Testing Application Standard (TAS) 201, 202 and 203. (Large Missile – 9 lb.)                                                                                                                                                                                                                                                                                          |  |  |  |  |  |
|      | American Society for Testing and Materials (ASTM) E 1886 and ASTM E 1996. (Large Missile – 9 lb.)                                                                                                                                                                                                                                                                                           |  |  |  |  |  |
|      | Southern Standards Technical Document (SSTD) 12. (Large Missile – 9 lb.)                                                                                                                                                                                                                                                                                                                    |  |  |  |  |  |
|      | For Skylights Only: ASTM E 1886/E 1996. (Large Missile - 4.5 lb.)                                                                                                                                                                                                                                                                                                                           |  |  |  |  |  |
|      | For Garage Doors Only: ANSI/DASMA 115. (Large Missile – 9 lb.)                                                                                                                                                                                                                                                                                                                              |  |  |  |  |  |
|      | B. All exterior openings are fully protected at a minimum with impact resistant coverings, impact resistant doors and/or                                                                                                                                                                                                                                                                    |  |  |  |  |  |
|      | impact resistant window units that are listed as windborne debris protection devices in the product approval system of the State of Florida or Miami-Dade County and meet the requirements of one of the following for "Cyclic Pressure and Lar, Missile Impact":                                                                                                                           |  |  |  |  |  |
|      | ☐ ASTM E 1886 and ASTM E 1996. (Large Missile – 4.5 lb.)                                                                                                                                                                                                                                                                                                                                    |  |  |  |  |  |
|      | SSTD 12. (Large Missile – 4 lb. to 8 lb.)                                                                                                                                                                                                                                                                                                                                                   |  |  |  |  |  |
|      | For Skylights Only: ASTM E 1886/E 1996. (Large Missile - 2 to 4.5 lb.)                                                                                                                                                                                                                                                                                                                      |  |  |  |  |  |
|      | C. All exterior openings are fully protected at a minimum with impact resistant coverings, impact resistant doors and/or impact resistant window units that are listed as windborne debris protection devices in the product approval system of the State of Florida or Miami-Dade County and meet the requirements of one of the following for "Cyclic Pressure and Small Missile Impact": |  |  |  |  |  |
|      | ☐ Miami-Dade County NOA 201, 202 <u>and</u> 203. (Small Missile – 2grams)                                                                                                                                                                                                                                                                                                                   |  |  |  |  |  |
|      | ☐ Florida Building Code TAS 201, 202 and 203. (Small Missile – 2 grams)                                                                                                                                                                                                                                                                                                                     |  |  |  |  |  |
|      | ☐ ASTM E 1886 <u>and ASTM E 1996.</u> (Small Missile – 2 grams)                                                                                                                                                                                                                                                                                                                             |  |  |  |  |  |
|      | SSTD 12. (Small Missile – 2 grams)                                                                                                                                                                                                                                                                                                                                                          |  |  |  |  |  |
|      | D. <u>All exterior openings</u> are fully protected with windborne debris protection devices that cannot be indentified as Miami-Dade or Florida Building Code (FBC) product approved. This does not include plywood/OSB or plywood alternatives (see Answer "H").                                                                                                                          |  |  |  |  |  |
| All  | Glazed Exterior Openings                                                                                                                                                                                                                                                                                                                                                                    |  |  |  |  |  |
|      | E. <u>All glazed exterior openings</u> are fully protected at a minimum with impact resistant coverings and/or impact resistant window units that meet the requirements of one of the standards listed in Answer "A" of this question. (Large Missile – 9 lb.)                                                                                                                              |  |  |  |  |  |
|      | F. All glazed exterior openings are fully protected at a minimum with impact resistant coverings and/or impact resistant window units that meet the requirements of one of the standards listed in Answer "B" of this question. (Large Missile – 2 lb.)                                                                                                                                     |  |  |  |  |  |
|      | G. All glazed exterior openings are fully protected at a minimum with impact resistant coverings and/or impact resistant window units that meet the requirements of one of the standards listed in Answer "C" of this question. (Small Missile – 2 grams)                                                                                                                                   |  |  |  |  |  |
|      | H. <u>All glazed exterior openings</u> are covered with plywood/OSB meeting the requirements of Section 1609 and Table 1609.1.4 of the 2004 FBC (with 2006 supplements).                                                                                                                                                                                                                    |  |  |  |  |  |
| Ü    | 1. <u>All glazed exterior openings</u> are fully protected with wind-borne debris protection devices that cannot be identified as Miami-Dade or FBC product approved. This does not include plywood/OSB or other plywood alternatives that do not meet Answer 'K'.                                                                                                                          |  |  |  |  |  |
|      | one or Some Glazed Openings                                                                                                                                                                                                                                                                                                                                                                 |  |  |  |  |  |
|      | J. At least one glazed exterior opening does not have wind-borne debris protection.                                                                                                                                                                                                                                                                                                         |  |  |  |  |  |
| سلمق | K. No glazed exterior openings have wind-borne debris protection. This includes plywood/OSB or plywood alternative systems that do not meet Answer "H".                                                                                                                                                                                                                                     |  |  |  |  |  |
|      | L. Unknown or undetermined.                                                                                                                                                                                                                                                                                                                                                                 |  |  |  |  |  |
|      | ·                                                                                                                                                                                                                                                                                                                                                                                           |  |  |  |  |  |
|      |                                                                                                                                                                                                                                                                                                                                                                                             |  |  |  |  |  |
|      |                                                                                                                                                                                                                                                                                                                                                                                             |  |  |  |  |  |
|      |                                                                                                                                                                                                                                                                                                                                                                                             |  |  |  |  |  |