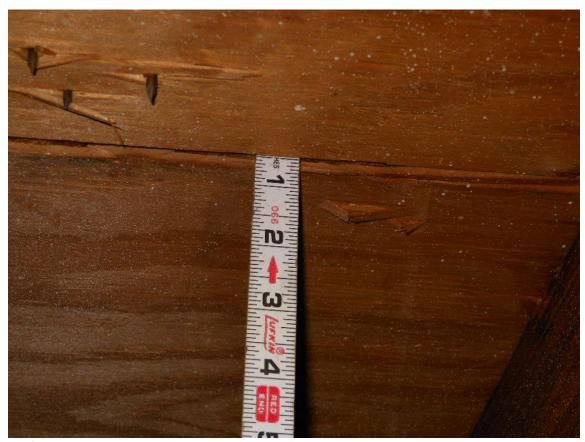

## Uniform Mitigation Verification Inspection Form Maintain a copy of this form with the insurance policy

| Inspection Date: 9/23/11                                                                                                                                                                                                                                                                                                                                                                                                                                                       |                                                                                 |                                                                                           |  |  |  |  |
|--------------------------------------------------------------------------------------------------------------------------------------------------------------------------------------------------------------------------------------------------------------------------------------------------------------------------------------------------------------------------------------------------------------------------------------------------------------------------------|---------------------------------------------------------------------------------|-------------------------------------------------------------------------------------------|--|--|--|--|
| Owner Information                                                                                                                                                                                                                                                                                                                                                                                                                                                              |                                                                                 |                                                                                           |  |  |  |  |
| Owner Name: East wood 5h                                                                                                                                                                                                                                                                                                                                                                                                                                                       | orest 4                                                                         | Contact Person:                                                                           |  |  |  |  |
| Address: 1855 Bough AL                                                                                                                                                                                                                                                                                                                                                                                                                                                         | E                                                                               | Home Phone:                                                                               |  |  |  |  |
| City: Clearwater                                                                                                                                                                                                                                                                                                                                                                                                                                                               | ores 4<br>E<br>Zip: 33760                                                       | Work Phone:                                                                               |  |  |  |  |
| County: Pinellas                                                                                                                                                                                                                                                                                                                                                                                                                                                               |                                                                                 | Cell Phone:                                                                               |  |  |  |  |
| Insurance Company:                                                                                                                                                                                                                                                                                                                                                                                                                                                             |                                                                                 | Policy #:                                                                                 |  |  |  |  |
| Year of Home:                                                                                                                                                                                                                                                                                                                                                                                                                                                                  | # of Stories: Fwo                                                               | Email:                                                                                    |  |  |  |  |
| 1 Rouge Walts                                                                                                                                                                                                                                                                                                                                                                                                                                                                  |                                                                                 |                                                                                           |  |  |  |  |
| personally conducted the inspection of                                                                                                                                                                                                                                                                                                                                                                                                                                         | (print name of the individu<br>of the residence identified on this fo           | al who actually performed the inspection),<br>orm and in my professional opinion, all the |  |  |  |  |
| data I reported is true and correct.                                                                                                                                                                                                                                                                                                                                                                                                                                           | in the second of this it                                                        | min and in my professional opinion, an the                                                |  |  |  |  |
| 1. Building Code: What building code w                                                                                                                                                                                                                                                                                                                                                                                                                                         | as used to design and build the structure?                                      | •                                                                                         |  |  |  |  |
| A. 1994 South Florida Building Co                                                                                                                                                                                                                                                                                                                                                                                                                                              | ode (building permit application date of 9.<br>Velocity Hurricane Zone (HVHZ)). | /1/1994 or later in Miami-Dade and Broward                                                |  |  |  |  |
| B. Building code prior to the 1994 in Miami-Dade and Broward Coun                                                                                                                                                                                                                                                                                                                                                                                                              | South Florida Building Code (building r                                         | permit application date of 8/31/1994 or earlier                                           |  |  |  |  |
|                                                                                                                                                                                                                                                                                                                                                                                                                                                                                | ilding permit application date of 3/1/2000                                      | 2 or later outside the HVH7)                                                              |  |  |  |  |
| D. Building code prior to the 2001 the HVHZ).                                                                                                                                                                                                                                                                                                                                                                                                                                  | Florida Building Code (building permit                                          | application date of 2/28/2002 or earlier outside                                          |  |  |  |  |
| E. Unknown or undetermined.                                                                                                                                                                                                                                                                                                                                                                                                                                                    |                                                                                 |                                                                                           |  |  |  |  |
| 2. Predominant Roof Covering: Permit Application Date: 6/3/09                                                                                                                                                                                                                                                                                                                                                                                                                  | or Date of Installation                                                         |                                                                                           |  |  |  |  |
| A. At a minimum meets the 2001 I                                                                                                                                                                                                                                                                                                                                                                                                                                               | Florida Building Code or the 1994 South                                         | Florida Building Code and has a Mismi Dodo                                                |  |  |  |  |
| A. At a minimum meets the 2001 Florida Building Code or the 1994 South Florida Building Code and has a Miami-Dade NOA or FBC 2001 Product Approval listing demonstrating compliance with ASTM D 3161 (enhanced for 110MPH) OR ASTM D 7158 (F, G or H), OR FBC TAS 100-95 and TAS 107-95, OR FMRC 4470 and/or 4471 (for metal roofs).                                                                                                                                           |                                                                                 |                                                                                           |  |  |  |  |
| Does not meet the above minimum requirements.                                                                                                                                                                                                                                                                                                                                                                                                                                  |                                                                                 |                                                                                           |  |  |  |  |
| ☐ C. Unknown or undetermined.                                                                                                                                                                                                                                                                                                                                                                                                                                                  |                                                                                 |                                                                                           |  |  |  |  |
| NOTE: At least one photo documenting the existence of each visible and accessible construction or mitigation attribute marked in Sections 3 through 9 must accompany this form.                                                                                                                                                                                                                                                                                                |                                                                                 |                                                                                           |  |  |  |  |
| 3. Roof Deck Attachment: What is the w                                                                                                                                                                                                                                                                                                                                                                                                                                         | eakest form of roof deck attachment?                                            |                                                                                           |  |  |  |  |
| A. Plywood/Oriented strand board (OSB) roof sheathing attached to the roof truss/rafter (spaced a maximum of 24" o.c.) by staples or 6d nails spaced at 6" along the edge and 12" in the fieldOR- Batten decking supporting wood shakes or wood shinglesOR- Any system of screws, nails, adhesives, other deck fastening system or truss/rafter spacing that has an equivalent mean uplift resistance of 55 psf.                                                               |                                                                                 |                                                                                           |  |  |  |  |
| B. Plywood/OSB roof sheathing with a minimum thickness of 7/16" attached to the roof truss/rafter (spaced a maximum of 24" o.c.) by 8d common nails spaced 6" along the edge and 12" in the fieldOR- Any system of screws, nails, adhesives, other deck fastening system or truss/rafter spacing that has an equivalent mean uplift resistance of 103 psf.                                                                                                                     |                                                                                 |                                                                                           |  |  |  |  |
| C. Plywood/OSB roof sheathing with a minimum thickness of 7/16" attached to the roof truss/rafter (spaced a maximum of 24" o.c.) by 8d common nails spaced 6" along the edge and 6" in the fieldOR- Dimensional lumber/Tongue & Groove decking with a minimum of 2 nails per boardOR- Any system of screws, nails, adhesives, other deck fastening system of truss/rafter spacing that has an equivalent mean uplift resistance of 182 psf.  D. Reinforced Concrete Roof Deck. |                                                                                 |                                                                                           |  |  |  |  |
| Inspectors Initials BW Property Address 1855 Bough AVE                                                                                                                                                                                                                                                                                                                                                                                                                         |                                                                                 |                                                                                           |  |  |  |  |
| *This verification form is valid up to five (5) years provided no material changes have been made to the structure.  OIR-B1-1802 (Rev. 02/10) Adopted by Rule 69O-170.0155  Page 1 of 4                                                                                                                                                                                                                                                                                        |                                                                                 |                                                                                           |  |  |  |  |