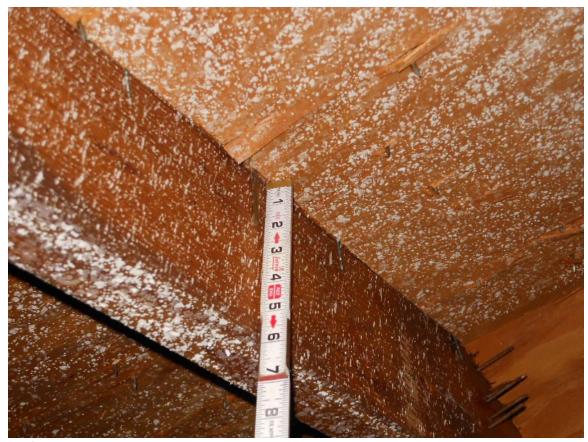

## Uniform Mitigation Verification Inspection Form Maintain a copy of this form with the insurance policy

| Inspection Date: 9/23/11                                                                                                                                                                                                                                                                                                                                                                                                                                                       |                                                                                 |                                                                                           |  |  |  |  |
|--------------------------------------------------------------------------------------------------------------------------------------------------------------------------------------------------------------------------------------------------------------------------------------------------------------------------------------------------------------------------------------------------------------------------------------------------------------------------------|---------------------------------------------------------------------------------|-------------------------------------------------------------------------------------------|--|--|--|--|
| Owner Information                                                                                                                                                                                                                                                                                                                                                                                                                                                              |                                                                                 |                                                                                           |  |  |  |  |
| Owner Name: East wood 5h                                                                                                                                                                                                                                                                                                                                                                                                                                                       | orest 4                                                                         | Contact Person:                                                                           |  |  |  |  |
| Address: 1855 Bough AL                                                                                                                                                                                                                                                                                                                                                                                                                                                         | E                                                                               | Home Phone:                                                                               |  |  |  |  |
| City: Clearwater                                                                                                                                                                                                                                                                                                                                                                                                                                                               | ores 4<br>E<br>Zip: 33760                                                       | Work Phone:                                                                               |  |  |  |  |
| County: Pinellas                                                                                                                                                                                                                                                                                                                                                                                                                                                               |                                                                                 | Cell Phone:                                                                               |  |  |  |  |
| Insurance Company:                                                                                                                                                                                                                                                                                                                                                                                                                                                             |                                                                                 | Policy #:                                                                                 |  |  |  |  |
| Year of Home:                                                                                                                                                                                                                                                                                                                                                                                                                                                                  | # of Stories: Fwo                                                               | Email:                                                                                    |  |  |  |  |
| 1 Rouge Walts                                                                                                                                                                                                                                                                                                                                                                                                                                                                  |                                                                                 |                                                                                           |  |  |  |  |
| personally conducted the inspection of                                                                                                                                                                                                                                                                                                                                                                                                                                         | (print name of the individu<br>of the residence identified on this fo           | al who actually performed the inspection),<br>orm and in my professional opinion, all the |  |  |  |  |
| data I reported is true and correct.                                                                                                                                                                                                                                                                                                                                                                                                                                           | in the second of this it                                                        | min and in my professional opinion, an the                                                |  |  |  |  |
| 1. Building Code: What building code w                                                                                                                                                                                                                                                                                                                                                                                                                                         | as used to design and build the structure?                                      | •                                                                                         |  |  |  |  |
| A. 1994 South Florida Building Co                                                                                                                                                                                                                                                                                                                                                                                                                                              | ode (building permit application date of 9.<br>Velocity Hurricane Zone (HVHZ)). | /1/1994 or later in Miami-Dade and Broward                                                |  |  |  |  |
| B. Building code prior to the 1994 in Miami-Dade and Broward Coun                                                                                                                                                                                                                                                                                                                                                                                                              | South Florida Building Code (building r                                         | permit application date of 8/31/1994 or earlier                                           |  |  |  |  |
|                                                                                                                                                                                                                                                                                                                                                                                                                                                                                | ilding permit application date of 3/1/2000                                      | 2 or later outside the HVH7)                                                              |  |  |  |  |
| D. Building code prior to the 2001 the HVHZ).                                                                                                                                                                                                                                                                                                                                                                                                                                  | Florida Building Code (building permit                                          | application date of 2/28/2002 or earlier outside                                          |  |  |  |  |
| E. Unknown or undetermined.                                                                                                                                                                                                                                                                                                                                                                                                                                                    |                                                                                 |                                                                                           |  |  |  |  |
| 2. Predominant Roof Covering: Permit Application Date: 6/3/09                                                                                                                                                                                                                                                                                                                                                                                                                  | or Date of Installation                                                         |                                                                                           |  |  |  |  |
| A. At a minimum meets the 2001 I                                                                                                                                                                                                                                                                                                                                                                                                                                               | Florida Building Code or the 1994 South                                         | Florida Building Code and has a Mismi Dodo                                                |  |  |  |  |
| A. At a minimum meets the 2001 Florida Building Code or the 1994 South Florida Building Code and has a Miami-Dade NOA or FBC 2001 Product Approval listing demonstrating compliance with ASTM D 3161 (enhanced for 110MPH) OR ASTM D 7158 (F, G or H), OR FBC TAS 100-95 and TAS 107-95, OR FMRC 4470 and/or 4471 (for metal roofs).                                                                                                                                           |                                                                                 |                                                                                           |  |  |  |  |
| Does not meet the above minimum requirements.                                                                                                                                                                                                                                                                                                                                                                                                                                  |                                                                                 |                                                                                           |  |  |  |  |
| ☐ C. Unknown or undetermined.                                                                                                                                                                                                                                                                                                                                                                                                                                                  |                                                                                 |                                                                                           |  |  |  |  |
| NOTE: At least one photo documenting the existence of each visible and accessible construction or mitigation attribute marked in Sections 3 through 9 must accompany this form.                                                                                                                                                                                                                                                                                                |                                                                                 |                                                                                           |  |  |  |  |
| 3. Roof Deck Attachment: What is the w                                                                                                                                                                                                                                                                                                                                                                                                                                         | eakest form of roof deck attachment?                                            |                                                                                           |  |  |  |  |
| A. Plywood/Oriented strand board (OSB) roof sheathing attached to the roof truss/rafter (spaced a maximum of 24" o.c.) by staples or 6d nails spaced at 6" along the edge and 12" in the fieldOR- Batten decking supporting wood shakes or wood shinglesOR- Any system of screws, nails, adhesives, other deck fastening system or truss/rafter spacing that has an equivalent mean uplift resistance of 55 psf.                                                               |                                                                                 |                                                                                           |  |  |  |  |
| B. Plywood/OSB roof sheathing with a minimum thickness of 7/16" attached to the roof truss/rafter (spaced a maximum of 24" o.c.) by 8d common nails spaced 6" along the edge and 12" in the fieldOR- Any system of screws, nails, adhesives, other deck fastening system or truss/rafter spacing that has an equivalent mean uplift resistance of 103 psf.                                                                                                                     |                                                                                 |                                                                                           |  |  |  |  |
| C. Plywood/OSB roof sheathing with a minimum thickness of 7/16" attached to the roof truss/rafter (spaced a maximum of 24" o.c.) by 8d common nails spaced 6" along the edge and 6" in the fieldOR- Dimensional lumber/Tongue & Groove decking with a minimum of 2 nails per boardOR- Any system of screws, nails, adhesives, other deck fastening system of truss/rafter spacing that has an equivalent mean uplift resistance of 182 psf.  D. Reinforced Concrete Roof Deck. |                                                                                 |                                                                                           |  |  |  |  |
| Inspectors Initials BW Property Address 1855 Bough AVE                                                                                                                                                                                                                                                                                                                                                                                                                         |                                                                                 |                                                                                           |  |  |  |  |
| *This verification form is valid up to five (5) years provided no material changes have been made to the structure.  OIR-B1-1802 (Rev. 02/10) Adopted by Rule 69O-170.0155  Page 1 of 4                                                                                                                                                                                                                                                                                        |                                                                                 |                                                                                           |  |  |  |  |