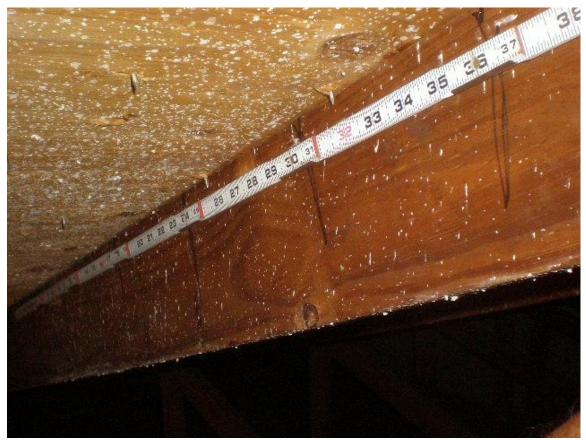

|   |     | Li E. Olher:                                                                                                                                                                                                                                                                                                             |
|---|-----|--------------------------------------------------------------------------------------------------------------------------------------------------------------------------------------------------------------------------------------------------------------------------------------------------------------------------|
|   |     | ☐ F. Unknown or unidentified.                                                                                                                                                                                                                                                                                            |
|   |     | G. No attic access.                                                                                                                                                                                                                                                                                                      |
|   | 4.  | Roof to Wall Attachment: What is the weakest roof to wall connection?                                                                                                                                                                                                                                                    |
|   |     | A. Toe Nails Rafter/truss anchored to top plate of wall using nails driven at an angle through the rafter/truss and attached to the top plate of the wall.                                                                                                                                                               |
|   |     | Metal attachments on every rafter/truss that are nailed to one side (or both sides in the case of a diamond type clip) of the rafter/truss and attached to the top plate of the wall frame or embedded in the bond beam.                                                                                                 |
|   |     | C. Single Wraps Metal Straps must be secured to every rafter/truss with a minimum of 3 nails, wrapping over and securing to the opposite side of the rafter/truss with a minimum of 1 nail. The Strap must be attached to the top plate of the wall frame or embedded in the bond beam in at least one place.            |
|   |     | D. Double Wraps Both Metal Straps must be secured to every rafter/truss with a minimum of 3 nails, wrapping over and securing to the opposite side of the rafter/truss with a minimum of 1 nail. Each Strap must be attached to the top plate of the wall frame or embedded in the bond beam in at least one place.      |
|   |     | E. Structural Anchor bolts structurally connected or reinforced concrete roof.                                                                                                                                                                                                                                           |
|   |     | El F. Other:                                                                                                                                                                                                                                                                                                             |
|   |     | C. Unknown or Unidentified                                                                                                                                                                                                                                                                                               |
|   |     | H. No attic access                                                                                                                                                                                                                                                                                                       |
|   | 5.  | Roof Geometry: What is the roof shape(s)? (Porches or carports that are attached only to the fascia or wall of the host structure and not structurally connected to the main roof system are not considered in the roof geometry determination.)                                                                         |
| ļ |     | A. Hip Roof Hip roof with no other roof shapes greater than 10% of the total building perimeter.                                                                                                                                                                                                                         |
|   |     | B. Non-Hip Roof Any other roof shape or combination of roof shapes including hip, gable, gambrel, mansard and other roof shapes not including flat roofs.                                                                                                                                                                |
|   |     | El C. Flat Roof Flat roof shape greater than 100 square feet or 10% of the entire roof, whichever is greater.                                                                                                                                                                                                            |
|   | 6.  | Gable End Bracing: For roof structures that contain gables, please check the weakest that apply:                                                                                                                                                                                                                         |
| : |     | A. Gable End(s) are braced at a minimum in accordance with the 2001 Florida Building Code.                                                                                                                                                                                                                               |
|   |     | B. Does not meet the above minimum requirements.                                                                                                                                                                                                                                                                         |
|   |     | C. Not applicable, unknown or unidentified.                                                                                                                                                                                                                                                                              |
|   | 7.  | Wall Construction Type: Check all wall construction types for exterior walls of the structure and percentages for each:                                                                                                                                                                                                  |
| ; |     | Cl. A. Wood Frame 12 %                                                                                                                                                                                                                                                                                                   |
|   |     | D B. Un-Reinforced Masonry 38 %                                                                                                                                                                                                                                                                                          |
|   |     | C. Reinforced Masonry %                                                                                                                                                                                                                                                                                                  |
|   |     | D. Poured Concrete %                                                                                                                                                                                                                                                                                                     |
|   |     | E. Other:%                                                                                                                                                                                                                                                                                                               |
|   | 0   |                                                                                                                                                                                                                                                                                                                          |
|   | 8.  | Secondary Water Resistance (SWR): (standard underlayments or hot mopped felts are not SWR)  A. SWR Self-adhering polymer modified bitument confine underlayment applied discretizes the characters of the self-self-self-self-self-self-self-self-                                                                       |
|   |     | Self adhering polymer modified bitumen roofing underlayment applied directly to the sheathing or foam adhesive SWR barrier (not foamed on insulation) applied as a secondary means to protect the dwelling from water intrusion.                                                                                         |
|   |     | ₩ B. No SWR                                                                                                                                                                                                                                                                                                              |
|   |     | C. Unknown or undetermined.                                                                                                                                                                                                                                                                                              |
|   | 9.  | Opening Protection: What is the <u>weakest</u> form of wind borne debris protection installed on the structure? (Exterior openings include, but are not limited to: windows, doors, garage doors, skylights, etc. Product approval may be required for opening protection devices without proper rating identification.) |
|   |     | A. All Exterior Openings (Glazed and Unglazed) All exterior openings are fully protected at a minimum with impact resistant coverings, impact resistant doors and/or impact resistant window units that are listed as wind home database accounts.                                                                       |
|   | Ins | devices in the product approval system of the State of Florida or Miami-Dade County and meet the requirements of one of nectors Initials five Property Address 1863 Bough Ave                                                                                                                                            |
|   | *T  | is verification form is valid up to five (5) years provided no material changes have been made to the structure.                                                                                                                                                                                                         |
|   | Ol  | t-B1-1802 (Rev. 02/10) Adopted by Rule 69O-170.0155  Page 2 of 4                                                                                                                                                                                                                                                         |