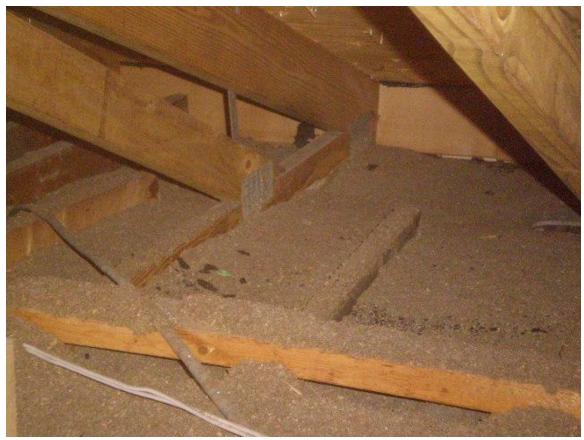

|   |     | Li E. Olher:                                                                                                                                                                                                                                                                                                             |
|---|-----|--------------------------------------------------------------------------------------------------------------------------------------------------------------------------------------------------------------------------------------------------------------------------------------------------------------------------|
|   |     | ☐ F. Unknown or unidentified.                                                                                                                                                                                                                                                                                            |
|   |     | G. No attic access.                                                                                                                                                                                                                                                                                                      |
|   | 4.  | Roof to Wall Attachment: What is the weakest roof to wall connection?                                                                                                                                                                                                                                                    |
|   |     | A. Toe Nails Rafter/truss anchored to top plate of wall using nails driven at an angle through the rafter/truss and attached to the top plate of the wall.                                                                                                                                                               |
|   |     | Metal attachments on every rafter/truss that are nailed to one side (or both sides in the case of a diamond type clip) of the rafter/truss and attached to the top plate of the wall frame or embedded in the bond beam.                                                                                                 |
|   |     | C. Single Wraps Metal Straps must be secured to every rafter/truss with a minimum of 3 nails, wrapping over and securing to the opposite side of the rafter/truss with a minimum of 1 nail. The Strap must be attached to the top plate of the wall frame or embedded in the bond beam in at least one place.            |
|   |     | D. Double Wraps Both Metal Straps must be secured to every rafter/truss with a minimum of 3 nails, wrapping over and securing to the opposite side of the rafter/truss with a minimum of 1 nail. Each Strap must be attached to the top plate of the wall frame or embedded in the bond beam in at least one place.      |
|   |     | E. Structural Anchor bolts structurally connected or reinforced concrete roof.                                                                                                                                                                                                                                           |
|   |     | El F. Other:                                                                                                                                                                                                                                                                                                             |
|   |     | C. Unknown or Unidentified                                                                                                                                                                                                                                                                                               |
|   |     | H. No attic access                                                                                                                                                                                                                                                                                                       |
|   | 5.  | Roof Geometry: What is the roof shape(s)? (Porches or carports that are attached only to the fascia or wall of the host structure and not structurally connected to the main roof system are not considered in the roof geometry determination.)                                                                         |
| ļ |     | A. Hip Roof Hip roof with no other roof shapes greater than 10% of the total building perimeter.                                                                                                                                                                                                                         |
|   |     | B. Non-Hip Roof Any other roof shape or combination of roof shapes including hip, gable, gambrel, mansard and other roof shapes not including flat roofs.                                                                                                                                                                |
|   |     | El C. Flat Roof Flat roof shape greater than 100 square feet or 10% of the entire roof, whichever is greater.                                                                                                                                                                                                            |
|   | 6.  | Gable End Bracing: For roof structures that contain gables, please check the weakest that apply:                                                                                                                                                                                                                         |
| : |     | A. Gable End(s) are braced at a minimum in accordance with the 2001 Florida Building Code.                                                                                                                                                                                                                               |
|   |     | B. Does not meet the above minimum requirements.                                                                                                                                                                                                                                                                         |
|   |     | C. Not applicable, unknown or unidentified.                                                                                                                                                                                                                                                                              |
|   | 7.  | Wall Construction Type: Check all wall construction types for exterior walls of the structure and percentages for each:                                                                                                                                                                                                  |
| ; |     | Cl. A. Wood Frame 12 %                                                                                                                                                                                                                                                                                                   |
|   |     | D B. Un-Reinforced Masonry 38 %                                                                                                                                                                                                                                                                                          |
|   |     | C. Reinforced Masonry %                                                                                                                                                                                                                                                                                                  |
|   |     | D. Poured Concrete %                                                                                                                                                                                                                                                                                                     |
|   |     | E. Other:%                                                                                                                                                                                                                                                                                                               |
|   | 0   |                                                                                                                                                                                                                                                                                                                          |
|   | 8.  | Secondary Water Resistance (SWR): (standard underlayments or hot mopped felts are not SWR)  A. SWR Self-adhering polymer modified bitument confine underlayment applied discretizes the characters of the self-self-self-self-self-self-self-self-                                                                       |
|   |     | Self adhering polymer modified bitumen roofing underlayment applied directly to the sheathing or foam adhesive SWR barrier (not foamed on insulation) applied as a secondary means to protect the dwelling from water intrusion.                                                                                         |
|   |     | ₩ B. No SWR                                                                                                                                                                                                                                                                                                              |
|   |     | C. Unknown or undetermined.                                                                                                                                                                                                                                                                                              |
|   | 9.  | Opening Protection: What is the <u>weakest</u> form of wind borne debris protection installed on the structure? (Exterior openings include, but are not limited to: windows, doors, garage doors, skylights, etc. Product approval may be required for opening protection devices without proper rating identification.) |
|   |     | A. All Exterior Openings (Glazed and Unglazed) All exterior openings are fully protected at a minimum with impact resistant coverings, impact resistant doors and/or impact resistant window units that are listed as wind home database accounts.                                                                       |
|   | Ins | devices in the product approval system of the State of Florida or Miami-Dade County and meet the requirements of one of nectors Initials five Property Address 1863 Bough Ave                                                                                                                                            |
|   | *T  | is verification form is valid up to five (5) years provided no material changes have been made to the structure.                                                                                                                                                                                                         |
|   | Ol  | t-B1-1802 (Rev. 02/10) Adopted by Rule 69O-170.0155  Page 2 of 4                                                                                                                                                                                                                                                         |