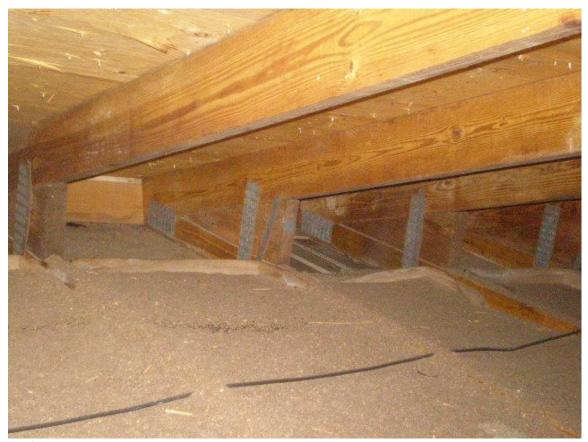

|   |     | Li E. Olher:                                                                                                                                                                                                                                                                                                             |
|---|-----|--------------------------------------------------------------------------------------------------------------------------------------------------------------------------------------------------------------------------------------------------------------------------------------------------------------------------|
|   |     | ☐ F. Unknown or unidentified.                                                                                                                                                                                                                                                                                            |
|   |     | G. No attic access.                                                                                                                                                                                                                                                                                                      |
|   | 4.  | Roof to Wall Attachment: What is the weakest roof to wall connection?                                                                                                                                                                                                                                                    |
|   |     | A. Toe Nails Rafter/truss anchored to top plate of wall using nails driven at an angle through the rafter/truss and attached to the top plate of the wall.                                                                                                                                                               |
|   |     | Metal attachments on every rafter/truss that are nailed to one side (or both sides in the case of a diamond type clip) of the rafter/truss and attached to the top plate of the wall frame or embedded in the bond beam.                                                                                                 |
|   |     | C. Single Wraps Metal Straps must be secured to every rafter/truss with a minimum of 3 nails, wrapping over and securing to the opposite side of the rafter/truss with a minimum of 1 nail. The Strap must be attached to the top plate of the wall frame or embedded in the bond beam in at least one place.            |
|   |     | D. Double Wraps Both Metal Straps must be secured to every rafter/truss with a minimum of 3 nails, wrapping over and securing to the opposite side of the rafter/truss with a minimum of 1 nail. Each Strap must be attached to the top plate of the wall frame or embedded in the bond beam in at least one place.      |
|   |     | E. Structural Anchor bolts structurally connected or reinforced concrete roof.                                                                                                                                                                                                                                           |
|   |     | El F. Other:                                                                                                                                                                                                                                                                                                             |
|   |     | C. Unknown or Unidentified                                                                                                                                                                                                                                                                                               |
|   |     | H. No attic access                                                                                                                                                                                                                                                                                                       |
|   | 5.  | Roof Geometry: What is the roof shape(s)? (Porches or carports that are attached only to the fascia or wall of the host structure and not structurally connected to the main roof system are not considered in the roof geometry determination.)                                                                         |
| ļ |     | A. Hip Roof Hip roof with no other roof shapes greater than 10% of the total building perimeter.                                                                                                                                                                                                                         |
|   |     | B. Non-Hip Roof Any other roof shape or combination of roof shapes including hip, gable, gambrel, mansard and other roof shapes not including flat roofs.                                                                                                                                                                |
|   |     | El C. Flat Roof Flat roof shape greater than 100 square feet or 10% of the entire roof, whichever is greater.                                                                                                                                                                                                            |
|   | 6.  | Gable End Bracing: For roof structures that contain gables, please check the weakest that apply:                                                                                                                                                                                                                         |
| : |     | A. Gable End(s) are braced at a minimum in accordance with the 2001 Florida Building Code.                                                                                                                                                                                                                               |
|   |     | B. Does not meet the above minimum requirements.                                                                                                                                                                                                                                                                         |
|   |     | C. Not applicable, unknown or unidentified.                                                                                                                                                                                                                                                                              |
|   | 7.  | Wall Construction Type: Check all wall construction types for exterior walls of the structure and percentages for each:                                                                                                                                                                                                  |
| ; |     | Cl. A. Wood Frame 12 %                                                                                                                                                                                                                                                                                                   |
|   |     | D B. Un-Reinforced Masonry 38 %                                                                                                                                                                                                                                                                                          |
|   |     | C. Reinforced Masonry %                                                                                                                                                                                                                                                                                                  |
|   |     | D. Poured Concrete %                                                                                                                                                                                                                                                                                                     |
|   |     | E. Other:%                                                                                                                                                                                                                                                                                                               |
|   | 0   |                                                                                                                                                                                                                                                                                                                          |
|   | 8.  | Secondary Water Resistance (SWR): (standard underlayments or hot mopped felts are not SWR)  A. SWR Self-adhering polymer modified bitument confine underlayment applied discretizes the characters of the self-self-self-self-self-self-self-self-                                                                       |
|   |     | Self adhering polymer modified bitumen roofing underlayment applied directly to the sheathing or foam adhesive SWR barrier (not foamed on insulation) applied as a secondary means to protect the dwelling from water intrusion.                                                                                         |
|   |     | ₩ B. No SWR                                                                                                                                                                                                                                                                                                              |
|   |     | C. Unknown or undetermined.                                                                                                                                                                                                                                                                                              |
|   | 9.  | Opening Protection: What is the <u>weakest</u> form of wind borne debris protection installed on the structure? (Exterior openings include, but are not limited to: windows, doors, garage doors, skylights, etc. Product approval may be required for opening protection devices without proper rating identification.) |
|   |     | A. All Exterior Openings (Glazed and Unglazed) All exterior openings are fully protected at a minimum with impact resistant coverings, impact resistant doors and/or impact resistant window units that are listed as wind home database accounts.                                                                       |
|   | Ins | devices in the product approval system of the State of Florida or Miami-Dade County and meet the requirements of one of nectors Initials five Property Address 1863 Bough Ave                                                                                                                                            |
|   | *T  | is verification form is valid up to five (5) years provided no material changes have been made to the structure.                                                                                                                                                                                                         |
|   | Ol  | t-B1-1802 (Rev. 02/10) Adopted by Rule 69O-170.0155  Page 2 of 4                                                                                                                                                                                                                                                         |