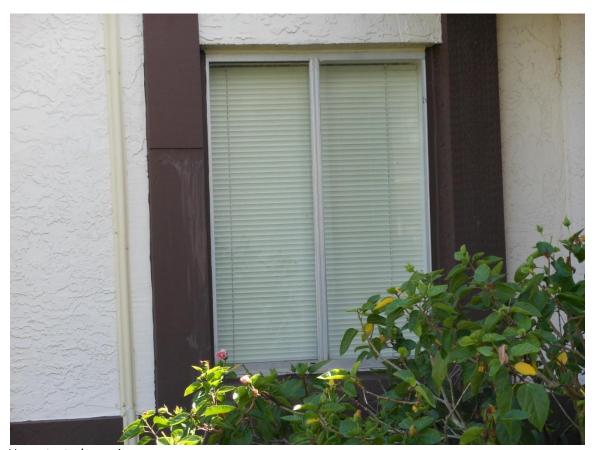

|          | the following for "Cyclic Pressure and Large Missile Impact". For the HVFIZ, systems must have either a Miami-Dade NOA or FBC Approval marked "For Use in the HVHZ".                                                                                                                                                                                                                        |
|----------|---------------------------------------------------------------------------------------------------------------------------------------------------------------------------------------------------------------------------------------------------------------------------------------------------------------------------------------------------------------------------------------------|
|          | Miami-Dade County Notice of Acceptance (NOA) 201, 202 and 203. (Large Missile - 9 lb.)                                                                                                                                                                                                                                                                                                      |
|          | Florida Building Code Testing Application Standard (TAS) 201, 202 and 203. (Large Missile - 9 lb.)                                                                                                                                                                                                                                                                                          |
|          | American Society for Testing and Materials (ASTM) E 1886 and ASTM E 1996. (Large Missile - 9 lb.)                                                                                                                                                                                                                                                                                           |
|          | Southern Standards Technical Document (SSTD) 12. (Large Missile – 9 lb.)                                                                                                                                                                                                                                                                                                                    |
|          | For Skylights Only: ASTM E 1886/E 1996. (Large Missile - 4.5 lb.)                                                                                                                                                                                                                                                                                                                           |
|          | [] For Garage Doors Only: ANSI/DASMA 115. (Large Missile – 9 lb.)                                                                                                                                                                                                                                                                                                                           |
|          | B. All exterior openings are fully protected at a minimum with impact resistant coverings, impact resistant doors and/or impact resistant window units that are listed as windborne debris protection devices in the product approval system of the State of Florida or Miami-Dade County and meet the requirements of one of the following for "Cyclic Pressure and Large Missile Impact": |
|          | ☐ ASTM E 1886 and ASTM E 1996. (Large Missile - 4.5 lb.)                                                                                                                                                                                                                                                                                                                                    |
|          | U SSTD 12. (Large Missile – 4 lb. to 8 lb.)                                                                                                                                                                                                                                                                                                                                                 |
|          | ☐ For Skylights Only: ASTM E 1886/E 1996. (Large Missile - 2 to 4.5 fb.)                                                                                                                                                                                                                                                                                                                    |
| IJ       | C. All exterior openings are fully protected at a minimum with impact resistant coverings, impact resistant doors and/or impact resistant window units that are listed as windborne debris protection devices in the product approval system of the State of Florida or Miami-Dade County and meet the requirements of one of the following for "Cyclic Pressure and Small Missile Impact": |
|          | Miami-Dade County NOA 201, 202 and 203. (Small Missile – 2grams)                                                                                                                                                                                                                                                                                                                            |
|          | Florida Building Code TAS 201, 202 and 203. (Small Missile – 2 grams)                                                                                                                                                                                                                                                                                                                       |
|          | ASTM E 1886 and ASTM E 1996. (Small Missile – 2 grams)                                                                                                                                                                                                                                                                                                                                      |
|          | SSTD 12. (Small Missile – 2 grams)                                                                                                                                                                                                                                                                                                                                                          |
| IJ       | D. All exterior openings are fully protected with windborne debris protection devices that cannot be indentified as Miami-Dade or Florida Building Code (FBC) product approved. This does not include plywood/OSB or plywood alternatives (see Answer "H").                                                                                                                                 |
| All      | Glazed Exterior Openings                                                                                                                                                                                                                                                                                                                                                                    |
| ::       | E. All glazed exterior openings are fully protected at a minimum with impact resistant coverings and/or impact resistant window units that meet the requirements of one of the standards listed in Answer "A" of this question. (Large Missile – 9 lb.)                                                                                                                                     |
| I.J      | F. All glazed exterior openings are fully protected at a minimum with impact resistant coverings and/or impact resistant window units that meet the requirements of one of the standards listed in Answer "B" of this question. (Large Missile – 2 lb. – 8 lb.)                                                                                                                             |
| i, i     | G. All glazed exterior openings are fully protected at a minimum with impact resistant coverings and/or impact resistant window units that meet the requirements of one of the standards listed in Answer "C" of this question. (Small Missile – 2 grams)                                                                                                                                   |
|          | H. <u>All glazed exterior openings</u> are covered with plywood/OSB meeting the requirements of Section 1609 and Table 1609.1.4 of the 2004 FBC (with 2006 supplements).                                                                                                                                                                                                                    |
| 1 1      | <ol> <li>All glazed exterior openings are fully protected with wind-borne debris protection devices that cannot be identified as<br/>Miami-Dade or FBC product approved. This does not include plywood/OSB or other plywood alternatives that do not meet<br/>Answer II (see Answer "K").</li> </ol>                                                                                        |
|          | one or Some Glazed Openings                                                                                                                                                                                                                                                                                                                                                                 |
| (3)      | J. At least one glazed exterior opening does not have wind-borne debris protection.                                                                                                                                                                                                                                                                                                         |
| Barra .  | K. No glazed exterior openings have wind-borne debris protection. This includes plywood/OSB or plywood alternative systems that do not meet Answer "H".                                                                                                                                                                                                                                     |
| $\Gamma$ | L. Unknown or undetermined.                                                                                                                                                                                                                                                                                                                                                                 |
|          |                                                                                                                                                                                                                                                                                                                                                                                             |