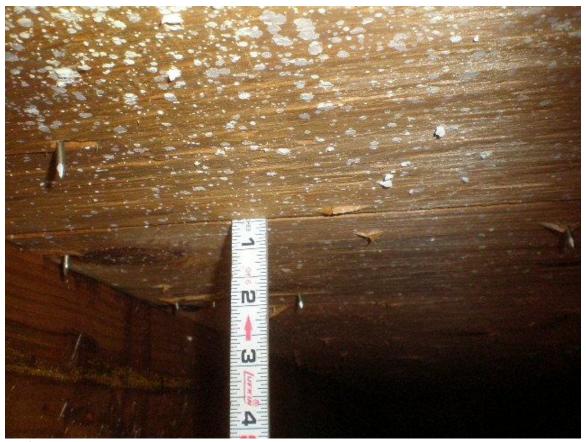

|   |     | Li E. Olher:                                                                                                                                                                                                                                                                                                             |
|---|-----|--------------------------------------------------------------------------------------------------------------------------------------------------------------------------------------------------------------------------------------------------------------------------------------------------------------------------|
|   |     | ☐ F. Unknown or unidentified.                                                                                                                                                                                                                                                                                            |
|   |     | G. No attic access.                                                                                                                                                                                                                                                                                                      |
|   | 4.  | Roof to Wall Attachment: What is the weakest roof to wall connection?                                                                                                                                                                                                                                                    |
|   |     | A. Toe Nails Rafter/truss anchored to top plate of wall using nails driven at an angle through the rafter/truss and attached to the top plate of the wall.                                                                                                                                                               |
|   |     | Metal attachments on every rafter/truss that are nailed to one side (or both sides in the case of a diamond type clip) of the rafter/truss and attached to the top plate of the wall frame or embedded in the bond beam.                                                                                                 |
|   |     | C. Single Wraps Metal Straps must be secured to every rafter/truss with a minimum of 3 nails, wrapping over and securing to the opposite side of the rafter/truss with a minimum of 1 nail. The Strap must be attached to the top plate of the wall frame or embedded in the bond beam in at least one place.            |
|   |     | D. Double Wraps Both Metal Straps must be secured to every rafter/truss with a minimum of 3 nails, wrapping over and securing to the opposite side of the rafter/truss with a minimum of 1 nail. Each Strap must be attached to the top plate of the wall frame or embedded in the bond beam in at least one place.      |
|   |     | E. Structural Anchor bolts structurally connected or reinforced concrete roof.                                                                                                                                                                                                                                           |
|   |     | El F. Other:                                                                                                                                                                                                                                                                                                             |
|   |     | C. Unknown or Unidentified                                                                                                                                                                                                                                                                                               |
|   |     | H. No attic access                                                                                                                                                                                                                                                                                                       |
|   | 5.  | Roof Geometry: What is the roof shape(s)? (Porches or carports that are attached only to the fascia or wall of the host structure and not structurally connected to the main roof system are not considered in the roof geometry determination.)                                                                         |
| ļ |     | A. Hip Roof Hip roof with no other roof shapes greater than 10% of the total building perimeter.                                                                                                                                                                                                                         |
|   |     | B. Non-Hip Roof Any other roof shape or combination of roof shapes including hip, gable, gambrel, mansard and other roof shapes not including flat roofs.                                                                                                                                                                |
|   |     | El C. Flat Roof Flat roof shape greater than 100 square feet or 10% of the entire roof, whichever is greater.                                                                                                                                                                                                            |
|   | 6.  | Gable End Bracing: For roof structures that contain gables, please check the weakest that apply:                                                                                                                                                                                                                         |
| : |     | A. Gable End(s) are braced at a minimum in accordance with the 2001 Florida Building Code.                                                                                                                                                                                                                               |
|   |     | B. Does not meet the above minimum requirements.                                                                                                                                                                                                                                                                         |
|   |     | C. Not applicable, unknown or unidentified.                                                                                                                                                                                                                                                                              |
|   | 7.  | Wall Construction Type: Check all wall construction types for exterior walls of the structure and percentages for each:                                                                                                                                                                                                  |
| ; |     | Cl. A. Wood Frame 12 %                                                                                                                                                                                                                                                                                                   |
|   |     | D B. Un-Reinforced Masonry 38 %                                                                                                                                                                                                                                                                                          |
|   |     | C. Reinforced Masonry %                                                                                                                                                                                                                                                                                                  |
|   |     | D. Poured Concrete %                                                                                                                                                                                                                                                                                                     |
|   |     | E. Other:%                                                                                                                                                                                                                                                                                                               |
|   | 0   |                                                                                                                                                                                                                                                                                                                          |
|   | 8.  | Secondary Water Resistance (SWR): (standard underlayments or hot mopped felts are not SWR)  A. SWR Self-adhering polymer modified bitument confine underlayment applied discretizes the characters of the self-self-self-self-self-self-self-self-                                                                       |
|   |     | Self adhering polymer modified bitumen roofing underlayment applied directly to the sheathing or foam adhesive SWR barrier (not foamed on insulation) applied as a secondary means to protect the dwelling from water intrusion.                                                                                         |
|   |     | ₩ B. No SWR                                                                                                                                                                                                                                                                                                              |
|   |     | C. Unknown or undetermined.                                                                                                                                                                                                                                                                                              |
|   | 9.  | Opening Protection: What is the <u>weakest</u> form of wind borne debris protection installed on the structure? (Exterior openings include, but are not limited to: windows, doors, garage doors, skylights, etc. Product approval may be required for opening protection devices without proper rating identification.) |
|   |     | A. All Exterior Openings (Glazed and Unglazed) All exterior openings are fully protected at a minimum with impact resistant coverings, impact resistant doors and/or impact resistant window units that are listed as wind home database accounts.                                                                       |
|   | Ins | devices in the product approval system of the State of Florida or Miami-Dade County and meet the requirements of one of nectors Initials five Property Address 1863 Bough Ave                                                                                                                                            |
|   | *T  | is verification form is valid up to five (5) years provided no material changes have been made to the structure.                                                                                                                                                                                                         |
|   | Ol  | t-B1-1802 (Rev. 02/10) Adopted by Rule 69O-170.0155  Page 2 of 4                                                                                                                                                                                                                                                         |