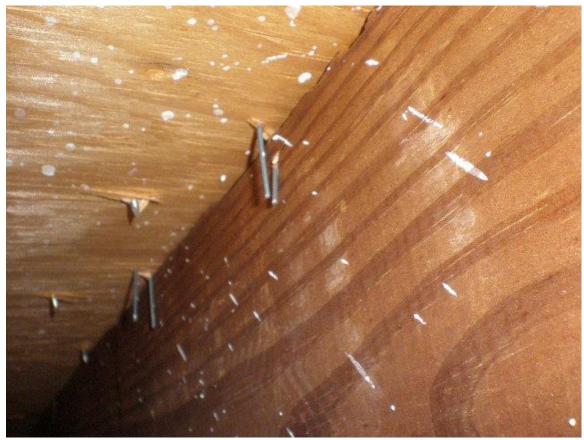

|   |     | Li E. Olher:                                                                                                                                                                                                                                                                                                             |
|---|-----|--------------------------------------------------------------------------------------------------------------------------------------------------------------------------------------------------------------------------------------------------------------------------------------------------------------------------|
|   |     | ☐ F. Unknown or unidentified.                                                                                                                                                                                                                                                                                            |
|   |     | G. No attic access.                                                                                                                                                                                                                                                                                                      |
|   | 4.  | Roof to Wall Attachment: What is the weakest roof to wall connection?                                                                                                                                                                                                                                                    |
|   |     | A. Toe Nails Rafter/truss anchored to top plate of wall using nails driven at an angle through the rafter/truss and attached to the top plate of the wall.                                                                                                                                                               |
|   |     | Metal attachments on every rafter/truss that are nailed to one side (or both sides in the case of a diamond type clip) of the rafter/truss and attached to the top plate of the wall frame or embedded in the bond beam.                                                                                                 |
|   |     | C. Single Wraps Metal Straps must be secured to every rafter/truss with a minimum of 3 nails, wrapping over and securing to the opposite side of the rafter/truss with a minimum of 1 nail. The Strap must be attached to the top plate of the wall frame or embedded in the bond beam in at least one place.            |
|   |     | D. Double Wraps Both Metal Straps must be secured to every rafter/truss with a minimum of 3 nails, wrapping over and securing to the opposite side of the rafter/truss with a minimum of 1 nail. Each Strap must be attached to the top plate of the wall frame or embedded in the bond beam in at least one place.      |
|   |     | E. Structural Anchor bolts structurally connected or reinforced concrete roof.                                                                                                                                                                                                                                           |
|   |     | El F. Other:                                                                                                                                                                                                                                                                                                             |
|   |     | C. Unknown or Unidentified                                                                                                                                                                                                                                                                                               |
|   |     | H. No attic access                                                                                                                                                                                                                                                                                                       |
|   | 5.  | Roof Geometry: What is the roof shape(s)? (Porches or carports that are attached only to the fascia or wall of the host structure and not structurally connected to the main roof system are not considered in the roof geometry determination.)                                                                         |
| ļ |     | A. Hip Roof Hip roof with no other roof shapes greater than 10% of the total building perimeter.                                                                                                                                                                                                                         |
|   |     | B. Non-Hip Roof Any other roof shape or combination of roof shapes including hip, gable, gambrel, mansard and other roof shapes not including flat roofs.                                                                                                                                                                |
|   |     | El C. Flat Roof Flat roof shape greater than 100 square feet or 10% of the entire roof, whichever is greater.                                                                                                                                                                                                            |
|   | 6.  | Gable End Bracing: For roof structures that contain gables, please check the weakest that apply:                                                                                                                                                                                                                         |
| : |     | A. Gable End(s) are braced at a minimum in accordance with the 2001 Florida Building Code.                                                                                                                                                                                                                               |
|   |     | B. Does not meet the above minimum requirements.                                                                                                                                                                                                                                                                         |
|   |     | C. Not applicable, unknown or unidentified.                                                                                                                                                                                                                                                                              |
|   | 7.  | Wall Construction Type: Check all wall construction types for exterior walls of the structure and percentages for each:                                                                                                                                                                                                  |
| ; |     | Cl. A. Wood Frame 12 %                                                                                                                                                                                                                                                                                                   |
|   |     | D B. Un-Reinforced Masonry 38 %                                                                                                                                                                                                                                                                                          |
|   |     | C. Reinforced Masonry %                                                                                                                                                                                                                                                                                                  |
|   |     | D. Poured Concrete %                                                                                                                                                                                                                                                                                                     |
|   |     | E. Other:%                                                                                                                                                                                                                                                                                                               |
|   | 0   |                                                                                                                                                                                                                                                                                                                          |
|   | 8.  | Secondary Water Resistance (SWR): (standard underlayments or hot mopped felts are not SWR)  A. SWR Self-adhering polymer modified bitument confine underlayment applied discretizes the characters of the self-self-self-self-self-self-self-self-                                                                       |
|   |     | Self adhering polymer modified bitumen roofing underlayment applied directly to the sheathing or foam adhesive SWR barrier (not foamed on insulation) applied as a secondary means to protect the dwelling from water intrusion.                                                                                         |
|   |     | ₩ B. No SWR                                                                                                                                                                                                                                                                                                              |
|   |     | C. Unknown or undetermined.                                                                                                                                                                                                                                                                                              |
|   | 9.  | Opening Protection: What is the <u>weakest</u> form of wind borne debris protection installed on the structure? (Exterior openings include, but are not limited to: windows, doors, garage doors, skylights, etc. Product approval may be required for opening protection devices without proper rating identification.) |
|   |     | A. All Exterior Openings (Glazed and Unglazed) All exterior openings are fully protected at a minimum with impact resistant coverings, impact resistant doors and/or impact resistant window units that are listed as wind home database accounts.                                                                       |
|   | Ins | devices in the product approval system of the State of Florida or Miami-Dade County and meet the requirements of one of nectors Initials five Property Address 1863 Bough Ave                                                                                                                                            |
|   | *T  | is verification form is valid up to five (5) years provided no material changes have been made to the structure.                                                                                                                                                                                                         |
|   | Ol  | t-B1-1802 (Rev. 02/10) Adopted by Rule 69O-170.0155  Page 2 of 4                                                                                                                                                                                                                                                         |