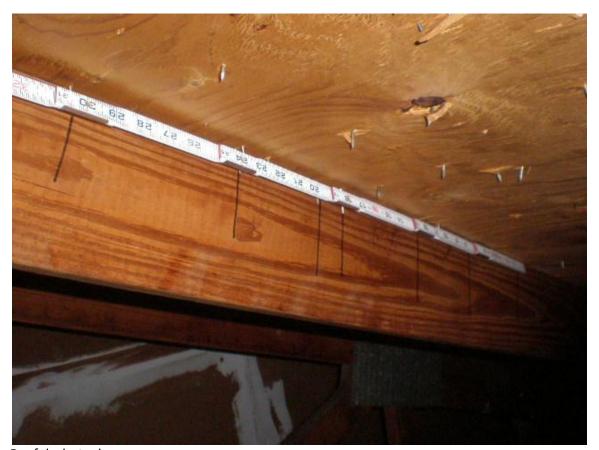

|      |            | E. Othe    | er:          |                                                                     |                                                         |                                                          |                                                        |                                           |                                                 |
|------|------------|------------|--------------|---------------------------------------------------------------------|---------------------------------------------------------|----------------------------------------------------------|--------------------------------------------------------|-------------------------------------------|-------------------------------------------------|
|      |            | F. Unk     | nown or 1    | midentified.                                                        |                                                         | -                                                        |                                                        |                                           |                                                 |
|      | []         | G. No      | attic acce   | ess.                                                                |                                                         |                                                          |                                                        |                                           |                                                 |
| 4.   | Ro         | of to Wa   | ll Attachi   | ment: What is the y                                                 | veakest roof to                                         | wall connection                                          | 2                                                      |                                           |                                                 |
|      | C          | A. Toe     |              |                                                                     | ed to top plate                                         |                                                          |                                                        | igle through the ra                       | fter/truss and attached                         |
|      | Server .   | B. Clip    |              | type cup) of the r                                                  | after/truss and                                         | attached to the to                                       | p plate of the wa                                      | II frame or embedo                        | e case of a diamond<br>led in the bond beam.    |
|      |            |            |              | Metal Straps must<br>to the opposite sid<br>of the wall frame of    | be secured to e<br>e of the rafter/to<br>or embedded in | every rafter/truss<br>russ with a mini-<br>the bond beam | with a minimum<br>mum of 1 nail. Thin at least one pla | of 3 nails, wrappine Strap must be at ce. | ng over and securing<br>tached to the top plate |
|      |            | D. Do      | ible Wrap    | s Both Metal Straps                                                 | must be secure<br>opposite side                         | ed to every rafte<br>of the rafter/trus                  | r/truss with a min<br>s with a minimun                 | imum of 3 nails, w                        | tran must be attached                           |
|      |            | E. Stru    |              | Anchor bolts struct                                                 | urally connecte                                         | ed or reinforced                                         | concrete roof.                                         | an read one piace.                        |                                                 |
|      |            | F. Othe    |              |                                                                     |                                                         |                                                          |                                                        |                                           |                                                 |
|      |            |            |              | <b>Jnidentified</b>                                                 |                                                         |                                                          |                                                        |                                           |                                                 |
|      | []         | H. No      | attic acce   | ess                                                                 |                                                         |                                                          |                                                        |                                           |                                                 |
| 5.   | Ro-<br>and | i noi siru | лигану сс    | at is the roof shape(<br>onnected to the mair                       | s)? (Porches or<br>roof system a                        | carports that are                                        | attached only to<br>l in the roof geom                 | the fascia or wall o                      | of the host structure                           |
|      | Legen      | A. Hip     | Roof         | Hip roof v                                                          | vith no other re                                        | of shapes greate                                         | r than 10% of the                                      | total building peri                       | meter.                                          |
|      |            |            | -Hip Roo     | f Any other other roof                                              | roof shape or a<br>shapes not inc                       | combination of r<br>luding flat roofs.                   | oof shapes includ                                      | ing hip, gable, gan                       | obrel, mansard and                              |
|      |            | C. Flat    | Roof         | Flat roof s                                                         | hape greater th                                         | an 100 square fe                                         | et or 10% of the                                       | entire roof, whiche                       | ver is greater.                                 |
| 6.   | Ga         | ble End    | Bracing:     | For roof structures                                                 | that contain eal                                        | iles inlease chec                                        | the waskast the                                        | t annles                                  |                                                 |
|      | D          | A. Gab     | le End(s)    | are braced at a mini                                                | mum in accord                                           | ance with the 20                                         | 01 Florida Buildi                                      | ing Code                                  |                                                 |
|      | $\Gamma$   | B. Doe     | s not meet   | t the above minimu                                                  | n requirements                                          | endice with the 20                                       | or Florida Buildi                                      | ing Code.                                 |                                                 |
|      | المعطوع    | C. Not     | applicabl    | e, unknown or unid                                                  | entified.                                               | •                                                        |                                                        |                                           |                                                 |
| 7.   | Wa         |            |              |                                                                     |                                                         |                                                          | W 0.1                                                  |                                           |                                                 |
| •    |            |            |              | ype: Check all wall                                                 | 10                                                      | pes for exterior                                         | walls of the struc                                     | ture and percentag                        | es for each:                                    |
|      |            |            | od Frame     | _                                                                   | 1 2 %                                                   |                                                          |                                                        |                                           |                                                 |
|      | L          |            |              | d Masonry                                                           | <u>3%_</u> %                                            |                                                          |                                                        |                                           |                                                 |
|      |            |            | forced Ma    | _                                                                   | %                                                       |                                                          |                                                        |                                           |                                                 |
|      |            | D. Pour    | ed Concre    | ete _                                                               | %                                                       |                                                          |                                                        |                                           |                                                 |
|      |            | E. Othe    | r:           |                                                                     | %                                                       |                                                          |                                                        |                                           |                                                 |
| 8.   | Sec        | ondary V   | Vater Re     | sistance (SWR): (s                                                  | tandard underla                                         | ayments or hot n                                         | lopped felts are n                                     | ot SWR)                                   |                                                 |
|      |            | A. SWI     | ₹            | Self adhering polyn<br>adhesive SWR barr                            | ner modified bi<br>ier (not foamed                      | tumen roofing u                                          | nderlavment anni                                       | ied directly to the                       | sheathing or foam<br>tect the dwelling          |
|      | Ti Varant  | <u></u>    |              | from water intrusio                                                 | n.                                                      |                                                          |                                                        |                                           | -                                               |
|      | <b>2</b>   | B. No S    |              |                                                                     |                                                         |                                                          |                                                        |                                           |                                                 |
|      | U          | C. Unki    | nown or u    | ndetermined.                                                        |                                                         |                                                          |                                                        |                                           |                                                 |
| 9.   | prot       | ection do  | vices with   | What is the weakes nited to: windows, do nout proper rating io      | loors, garage de<br>dentification.)                     | oors, skylights, e                                       | tc. Product appro                                      | val may be require                        | ed for opening                                  |
|      |            | resistam   | coverings    | Openings (Glazed a<br>s, impact resistant d<br>duct approval syster | oors and/or im                                          | nact resistant wii                                       | ndow unite that ar                                     | e listed as wind he                       | man dobnia manta ati a a                        |
| lnsj | oecto      | rs Initia  | ls <u>BW</u> | Property Address                                                    | 3000                                                    | Bough                                                    | AVE.                                                   | and meet the requi                        | rements of one of                               |
|      |            |            |              | valid up to five (5)                                                |                                                         |                                                          |                                                        | *                                         |                                                 |
| OH   | t-B1       | 1802 (R    | ev. 02/10)   | Adopted by Rule                                                     | 69O-170.0155                                            | o no material (                                          | manges nave bee                                        |                                           | veture.<br>· 2 of 4                             |