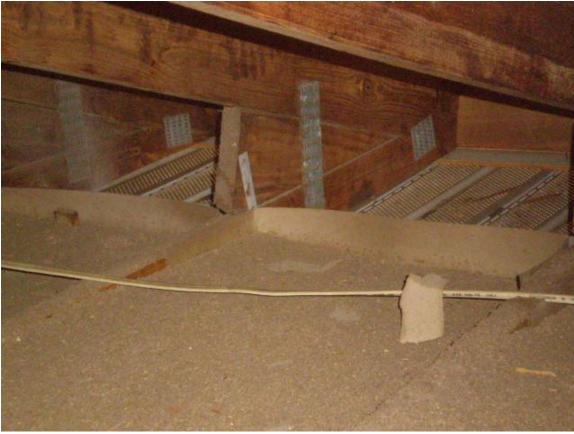

|      |            | E. Othe    | er:          |                                                                     |                                                         |                                                          |                                                        |                                           |                                                 |
|------|------------|------------|--------------|---------------------------------------------------------------------|---------------------------------------------------------|----------------------------------------------------------|--------------------------------------------------------|-------------------------------------------|-------------------------------------------------|
|      |            | F. Unk     | nown or 1    | midentified.                                                        |                                                         | -                                                        |                                                        |                                           |                                                 |
|      | []         | G. No      | attic acce   | ess.                                                                |                                                         |                                                          |                                                        |                                           |                                                 |
| 4.   | Ro         | of to Wa   | ll Attachi   | ment: What is the y                                                 | veakest roof to                                         | wall connection                                          | 2                                                      |                                           |                                                 |
|      | C          | A. Toe     |              |                                                                     | ed to top plate                                         |                                                          |                                                        | igle through the ra                       | fter/truss and attached                         |
|      | Server .   | B. Clip    |              | type cup) of the r                                                  | after/truss and                                         | attached to the to                                       | p plate of the wa                                      | II frame or embedo                        | e case of a diamond<br>led in the bond beam.    |
|      |            |            |              | Metal Straps must<br>to the opposite sid<br>of the wall frame of    | be secured to e<br>e of the rafter/to<br>or embedded in | every rafter/truss<br>russ with a mini-<br>the bond beam | with a minimum<br>mum of 1 nail. Thin at least one pla | of 3 nails, wrappine Strap must be at ce. | ng over and securing<br>tached to the top plate |
|      |            | D. Do      | ible Wrap    | s Both Metal Straps                                                 | must be secure<br>opposite side                         | ed to every rafte<br>of the rafter/trus                  | r/truss with a min<br>s with a minimun                 | imum of 3 nails, w                        | tran must be attached                           |
|      |            | E. Stru    |              | Anchor bolts struct                                                 | urally connecte                                         | ed or reinforced                                         | concrete roof.                                         | an read one piace.                        |                                                 |
|      |            | F. Othe    |              |                                                                     |                                                         |                                                          |                                                        |                                           |                                                 |
|      |            |            |              | <b>Jnidentified</b>                                                 |                                                         |                                                          |                                                        |                                           |                                                 |
|      | []         | H. No      | attic acce   | ess                                                                 |                                                         |                                                          |                                                        |                                           |                                                 |
| 5.   | Ro-<br>and | i noi siru | лигану сс    | at is the roof shape(<br>onnected to the mair                       | s)? (Porches or<br>roof system a                        | carports that are                                        | attached only to<br>l in the roof geom                 | the fascia or wall o                      | of the host structure                           |
|      | Legen      | A. Hip     | Roof         | Hip roof v                                                          | vith no other re                                        | of shapes greate                                         | r than 10% of the                                      | total building peri                       | meter.                                          |
|      |            |            | -Hip Roo     | f Any other other roof                                              | roof shape or a<br>shapes not inc                       | combination of r<br>luding flat roofs.                   | oof shapes includ                                      | ing hip, gable, gan                       | obrel, mansard and                              |
|      |            | C. Flat    | Roof         | Flat roof s                                                         | hape greater th                                         | an 100 square fe                                         | et or 10% of the                                       | entire roof, whiche                       | ver is greater.                                 |
| 6.   | Ga         | ble End    | Bracing:     | For roof structures                                                 | that contain eal                                        | iles inlease chec                                        | the waskast the                                        | t annles                                  |                                                 |
|      | D          | A. Gab     | le End(s)    | are braced at a mini                                                | mum in accord                                           | ance with the 20                                         | 01 Florida Buildi                                      | ing Code                                  |                                                 |
|      | $\Gamma$   | B. Doe     | s not meet   | t the above minimu                                                  | n requirements                                          | endice with the 20                                       | or Florida Buildi                                      | ing Code.                                 |                                                 |
|      | المعطوع    | C. Not     | applicabl    | e, unknown or unid                                                  | entified.                                               | •                                                        |                                                        |                                           |                                                 |
| 7.   | Wa         |            |              |                                                                     |                                                         |                                                          | W 0.1                                                  |                                           |                                                 |
| •    |            |            |              | ype: Check all wall                                                 | 10                                                      | pes for exterior                                         | walls of the struc                                     | ture and percentag                        | es for each:                                    |
|      |            |            | od Frame     | _                                                                   | 1 2 %                                                   |                                                          |                                                        |                                           |                                                 |
|      | L          |            |              | d Masonry                                                           | <u>3%_</u> %                                            |                                                          |                                                        |                                           |                                                 |
|      |            |            | forced Ma    | _                                                                   | %                                                       |                                                          |                                                        |                                           |                                                 |
|      |            | D. Pour    | ed Concre    | ete _                                                               | %                                                       |                                                          |                                                        |                                           |                                                 |
|      |            | E. Othe    | r:           |                                                                     | %                                                       |                                                          |                                                        |                                           |                                                 |
| 8.   | Sec        | ondary V   | Vater Re     | sistance (SWR): (s                                                  | tandard underla                                         | ayments or hot n                                         | lopped felts are n                                     | ot SWR)                                   |                                                 |
|      |            | A. SWI     | ₹            | Self adhering polyn<br>adhesive SWR barr                            | ner modified bi<br>ier (not foamed                      | tumen roofing u                                          | nderlavment anni                                       | ied directly to the                       | sheathing or foam<br>tect the dwelling          |
|      | Ti Varant  | <u></u>    |              | from water intrusio                                                 | n.                                                      |                                                          |                                                        |                                           | -                                               |
|      | <b>2</b>   | B. No S    |              |                                                                     |                                                         |                                                          |                                                        |                                           |                                                 |
|      | U          | C. Unki    | nown or u    | ndetermined.                                                        |                                                         |                                                          |                                                        |                                           |                                                 |
| 9.   | prot       | ection do  | vices with   | What is the weakes nited to: windows, do nout proper rating io      | loors, garage de<br>dentification.)                     | oors, skylights, e                                       | tc. Product appro                                      | val may be require                        | ed for opening                                  |
|      |            | resistam   | coverings    | Openings (Glazed a<br>s, impact resistant d<br>duct approval syster | oors and/or im                                          | nact resistant wii                                       | ndow unite that ar                                     | e listed as wind he                       | man dobnia manta ati a a                        |
| lnsj | oecto      | rs Initia  | ls <u>BW</u> | Property Address                                                    | 3000                                                    | Bough                                                    | AVE.                                                   | and meet the requi                        | rements of one of                               |
|      |            |            |              | valid up to five (5)                                                |                                                         |                                                          |                                                        | *                                         |                                                 |
| OH   | t-B1       | 1802 (R    | ev. 02/10)   | Adopted by Rule                                                     | 69O-170.0155                                            | o no material (                                          | manges nave bee                                        |                                           | veture.<br>· 2 of 4                             |