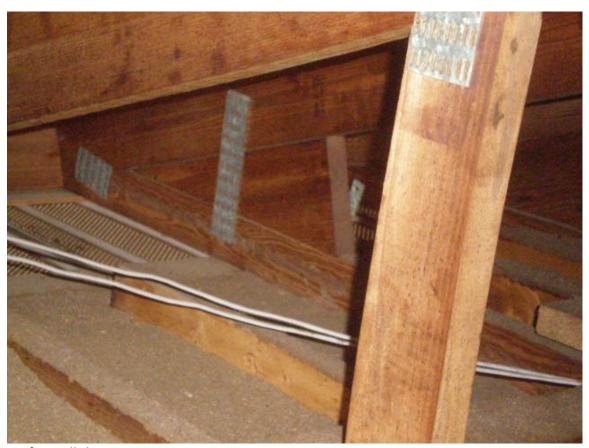

## Uniform Mitigation Verification Inspection Form Maintain a copy of this form with the insurance policy

| Inspection Date: 9/23///                                                                                                                                                                                                                                                                                                                                                                                                                                                                                                                                                                                                                                                                                        |                                                                                                                                                                                                                                                                    | N                                                                                                                                                                                                                                                               |  |  |  |  |
|-----------------------------------------------------------------------------------------------------------------------------------------------------------------------------------------------------------------------------------------------------------------------------------------------------------------------------------------------------------------------------------------------------------------------------------------------------------------------------------------------------------------------------------------------------------------------------------------------------------------------------------------------------------------------------------------------------------------|--------------------------------------------------------------------------------------------------------------------------------------------------------------------------------------------------------------------------------------------------------------------|-----------------------------------------------------------------------------------------------------------------------------------------------------------------------------------------------------------------------------------------------------------------|--|--|--|--|
|                                                                                                                                                                                                                                                                                                                                                                                                                                                                                                                                                                                                                                                                                                                 |                                                                                                                                                                                                                                                                    |                                                                                                                                                                                                                                                                 |  |  |  |  |
| Owner Information Owner Name:                                                                                                                                                                                                                                                                                                                                                                                                                                                                                                                                                                                                                                                                                   |                                                                                                                                                                                                                                                                    | Contact Person:                                                                                                                                                                                                                                                 |  |  |  |  |
| Last want St                                                                                                                                                                                                                                                                                                                                                                                                                                                                                                                                                                                                                                                                                                    | notes 4                                                                                                                                                                                                                                                            | Home Phone:                                                                                                                                                                                                                                                     |  |  |  |  |
| City: Observation August 1                                                                                                                                                                                                                                                                                                                                                                                                                                                                                                                                                                                                                                                                                      | Zip: -2:27/2                                                                                                                                                                                                                                                       | Work Phone:                                                                                                                                                                                                                                                     |  |  |  |  |
| County: ()                                                                                                                                                                                                                                                                                                                                                                                                                                                                                                                                                                                                                                                                                                      | 33760                                                                                                                                                                                                                                                              | Cell Phone:                                                                                                                                                                                                                                                     |  |  |  |  |
| FINCHUS                                                                                                                                                                                                                                                                                                                                                                                                                                                                                                                                                                                                                                                                                                         |                                                                                                                                                                                                                                                                    |                                                                                                                                                                                                                                                                 |  |  |  |  |
| Insurance Company:                                                                                                                                                                                                                                                                                                                                                                                                                                                                                                                                                                                                                                                                                              | 1 4 00.                                                                                                                                                                                                                                                            | Policy #:                                                                                                                                                                                                                                                       |  |  |  |  |
| Year of Home:                                                                                                                                                                                                                                                                                                                                                                                                                                                                                                                                                                                                                                                                                                   | # of Stories: Fwo                                                                                                                                                                                                                                                  | Email:                                                                                                                                                                                                                                                          |  |  |  |  |
| <ol> <li>I, Grace Warts (print name of the individual who actually performed the inspection), personally conducted the inspection of the residence identified on this form and in my professional opinion, all the data I reported is true and correct.</li> <li>Building Code: What building code was used to design and build the structure?         <ul> <li>A. 1994 South Florida Building Code (building permit application date of 9/1/1994 or later in Miami-Dade and Broward Counties (also known as the High Velocity Hurricane Zone (HVHZ)).</li> <li>B. Building code prior to the 1994 South Florida Building Code (building permit application date of 8/31/1994 or earlier</li> </ul> </li> </ol> |                                                                                                                                                                                                                                                                    |                                                                                                                                                                                                                                                                 |  |  |  |  |
| <ul> <li>in Miami-Dade and Broward Counties (HVHZ).</li> <li>C. 2001 Florida Building Code (building permit application date of 3/1/2002 or later outside the HVHZ).</li> <li>D. Building code prior to the 2001 Florida Building Code (building permit application date of 2/28/2002 or earlier outside the HVHZ).</li> <li>E. Unknown or undetermined.</li> </ul>                                                                                                                                                                                                                                                                                                                                             |                                                                                                                                                                                                                                                                    |                                                                                                                                                                                                                                                                 |  |  |  |  |
| <ul> <li>Predominant Roof Covering:         Permit Application Date: 1/1/23/csf or Date of Installation:     </li> <li>A. At a minimum meets the 2001 Florida Building Code or the 1994 South Florida Building Code and has a Miami-Dade NOA or FBC 2001 Product Approval listing demonstrating compliance with ASTM D 3161 (enhanced for 110MPH) OR ASTM D 7158 (F, G or H), OR FBC TAS 100-95 and TAS 107-95, OR FMRC 4470 and/or 4471 (for metal roofs).</li> <li>B. Does not meet the above minimum requirements.</li> </ul>                                                                                                                                                                                |                                                                                                                                                                                                                                                                    |                                                                                                                                                                                                                                                                 |  |  |  |  |
| NOTE: At least one photo documenting the existence of each visible and accessible construction or mitigation attribute marked in Sections 3 through 9 must accompany this form.                                                                                                                                                                                                                                                                                                                                                                                                                                                                                                                                 |                                                                                                                                                                                                                                                                    |                                                                                                                                                                                                                                                                 |  |  |  |  |
| 3. Roof Deck Attachment: What is the weakest form of roof deck attachment? i. A. Plywood/Oriented strand board (OSB) roof sheathing attached to the roof truss/rafter (spaced a maximum of 24" o.c.) by staples or 6d nails spaced at 6" along the edge and 12" in the fieldOR- Batten decking supporting wood shakes or wood shinglesOR- Any system of screws, nails, adhesives, other deck fastening system or truss/rafter spacing that has an equivalent mean uplift resistance of 55 psf.                                                                                                                                                                                                                  |                                                                                                                                                                                                                                                                    |                                                                                                                                                                                                                                                                 |  |  |  |  |
| <ul> <li>24" o.c.) by 8d common nails spanother deck fastening system or trus</li> <li>C. Plywood/OSB roof sheathing 24" o.c.) by 8d common nails spandecking with a minimum of 2 nail</li> </ul>                                                                                                                                                                                                                                                                                                                                                                                                                                                                                                               | ced 6" along the edge and 12" in the field, s/rafter spacing that has an equivalent mean with a minimum thickness of 7/16" attached ted 6" along the edge and 6" in the field, is per boardOR- Any system of screws, no ivalent mean uplift resistance of 182 psf. | to the roof truss/rafter (spaced a maximum of -OR- Any system of screws, nails, adhesives, uplift resistance of 103 psf.  to the roof truss/rafter (spaced a maximum of -OR- Dimensional lumber/Tongue & Groove ails, adhesives, other deck fastening system or |  |  |  |  |
| Inspectors Initials BW Property Address 3000 Bough AVE                                                                                                                                                                                                                                                                                                                                                                                                                                                                                                                                                                                                                                                          |                                                                                                                                                                                                                                                                    |                                                                                                                                                                                                                                                                 |  |  |  |  |
| *This verification form is valid up to five (5) years provided no material changes have been made to the structure.  OIR-B1-1802 (Rev. 02/10) Adopted by Rule 69O-170.0155  Page 1 of 4                                                                                                                                                                                                                                                                                                                                                                                                                                                                                                                         |                                                                                                                                                                                                                                                                    |                                                                                                                                                                                                                                                                 |  |  |  |  |

|      |            | E. Othe    | er:          |                                                                     |                                                         |                                                          |                                                        |                                           |                                                 |
|------|------------|------------|--------------|---------------------------------------------------------------------|---------------------------------------------------------|----------------------------------------------------------|--------------------------------------------------------|-------------------------------------------|-------------------------------------------------|
|      |            | F. Unk     | nown or 1    | midentified.                                                        |                                                         | -                                                        |                                                        |                                           |                                                 |
|      | []         | G. No      | attic acce   | ess.                                                                |                                                         |                                                          |                                                        |                                           |                                                 |
| 4.   | Ro         | of to Wa   | ll Attachi   | ment: What is the y                                                 | veakest roof to                                         | wall connection                                          | 2                                                      |                                           |                                                 |
|      | C          | A. Toe     |              |                                                                     | ed to top plate                                         |                                                          |                                                        | igle through the ra                       | fter/truss and attached                         |
|      | Server .   | B. Clip    |              | type cup) of the r                                                  | after/truss and                                         | attached to the to                                       | p plate of the wa                                      | II frame or embedo                        | e case of a diamond<br>led in the bond beam.    |
|      |            |            |              | Metal Straps must<br>to the opposite sid<br>of the wall frame of    | be secured to e<br>e of the rafter/to<br>or embedded in | every rafter/truss<br>russ with a mini-<br>the bond beam | with a minimum<br>mum of 1 nail. Thin at least one pla | of 3 nails, wrappine Strap must be at ce. | ng over and securing<br>tached to the top plate |
|      |            | D. Do      | ible Wrap    | s Both Metal Straps                                                 | must be secure<br>opposite side                         | ed to every rafte<br>of the rafter/trus                  | r/truss with a min<br>s with a minimun                 | imum of 3 nails, w                        | tran must be attached                           |
|      |            | E. Stru    |              | Anchor bolts struct                                                 | urally connecte                                         | ed or reinforced                                         | concrete roof.                                         | an read one piace.                        |                                                 |
|      |            | F. Othe    |              |                                                                     |                                                         |                                                          |                                                        |                                           |                                                 |
|      |            |            |              | <b>Jnidentified</b>                                                 |                                                         |                                                          |                                                        |                                           |                                                 |
|      | []         | H. No      | attic acce   | ess                                                                 |                                                         |                                                          |                                                        |                                           |                                                 |
| 5.   | Ro-<br>and | i noi siru | лигану сс    | at is the roof shape(<br>onnected to the mair                       | s)? (Porches or<br>roof system a                        | carports that are                                        | attached only to<br>l in the roof geom                 | the fascia or wall o                      | of the host structure                           |
|      | Legen      | A. Hip     | Roof         | Hip roof v                                                          | vith no other re                                        | of shapes greate                                         | r than 10% of the                                      | total building peri                       | meter.                                          |
|      |            |            | -Hip Roo     | f Any other other roof                                              | roof shape or a<br>shapes not inc                       | combination of r<br>luding flat roofs.                   | oof shapes includ                                      | ing hip, gable, gan                       | obrel, mansard and                              |
|      |            | C. Flat    | Roof         | Flat roof s                                                         | hape greater th                                         | an 100 square fe                                         | et or 10% of the                                       | entire roof, whiche                       | ver is greater.                                 |
| 6.   | Ga         | ble End    | Bracing:     | For roof structures                                                 | that contain eal                                        | iles inlease chec                                        | the waskast the                                        | t annles                                  |                                                 |
|      | D          | A. Gab     | le End(s)    | are braced at a mini                                                | mum in accord                                           | ance with the 20                                         | 01 Florida Buildi                                      | ing Code                                  |                                                 |
|      | $\Gamma$   | B. Doe     | s not meet   | t the above minimu                                                  | n requirements                                          | endice with the 20                                       | or Florida Buildi                                      | ing Code.                                 |                                                 |
|      | المعطوع    | C. Not     | applicabl    | e, unknown or unid                                                  | entified.                                               | •                                                        |                                                        |                                           |                                                 |
| 7.   | Wa         |            |              |                                                                     |                                                         |                                                          | W 0.1                                                  |                                           |                                                 |
| •    |            |            |              | ype: Check all wall                                                 | 10                                                      | pes for exterior                                         | walls of the struc                                     | ture and percentag                        | es for each:                                    |
|      |            |            | od Frame     | _                                                                   | 1 2 %                                                   |                                                          |                                                        |                                           |                                                 |
|      | L          |            |              | d Masonry                                                           | <u>3%_</u> %                                            |                                                          |                                                        |                                           |                                                 |
|      |            |            | forced Ma    | _                                                                   | %                                                       |                                                          |                                                        |                                           |                                                 |
|      |            | D. Pour    | ed Concre    | ete _                                                               | %                                                       |                                                          |                                                        |                                           |                                                 |
|      |            | E. Othe    | r:           |                                                                     | %                                                       |                                                          |                                                        |                                           |                                                 |
| 8.   | Sec        | ondary V   | Vater Re     | sistance (SWR): (s                                                  | tandard underla                                         | ayments or hot n                                         | lopped felts are n                                     | ot SWR)                                   |                                                 |
|      |            | A. SWI     | ₹            | Self adhering polyn<br>adhesive SWR barr                            | ner modified bi<br>ier (not foamed                      | tumen roofing u                                          | nderlavment anni                                       | ied directly to the                       | sheathing or foam<br>tect the dwelling          |
|      | Ti Varant  | <u></u>    |              | from water intrusio                                                 | n.                                                      |                                                          |                                                        |                                           | -                                               |
|      | <b>2</b>   | B. No S    |              |                                                                     |                                                         |                                                          |                                                        |                                           |                                                 |
|      | U          | C. Unki    | nown or u    | ndetermined.                                                        |                                                         |                                                          |                                                        |                                           |                                                 |
| 9.   | prot       | ection do  | vices with   | What is the weakes nited to: windows, do nout proper rating io      | loors, garage de<br>dentification.)                     | oors, skylights, e                                       | tc. Product appro                                      | val may be require                        | ed for opening                                  |
|      |            | resistam   | coverings    | Openings (Glazed a<br>s, impact resistant d<br>duct approval syster | oors and/or im                                          | nact resistant wii                                       | ndow unite that ar                                     | e listed as wind he                       | man dobnia manta ati a a                        |
| lnsj | oecto      | rs Initia  | ls <u>BW</u> | Property Address                                                    | 3000                                                    | Bough                                                    | AVE.                                                   | and meet the requi                        | rements of one of                               |
|      |            |            |              | valid up to five (5)                                                |                                                         |                                                          |                                                        | *                                         |                                                 |
| OH   | t-B1       | 1802 (R    | ev. 02/10)   | Adopted by Rule                                                     | 69O-170.0155                                            | o no material (                                          | manges nave bee                                        |                                           | veture.<br>· 2 of 4                             |