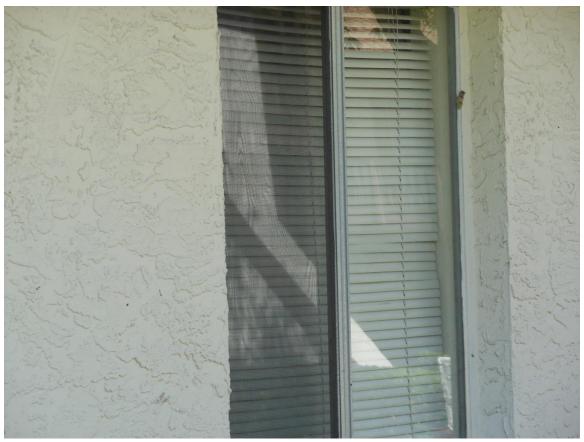

|     | the following for "Cyclic Pressure and Large Missile Impact". For the HVHZ, systems must have either a Miami-Dade NOA or FBC Approval marked "For Use in the HVHZ".                                                                                                                                                                                                                         |
|-----|---------------------------------------------------------------------------------------------------------------------------------------------------------------------------------------------------------------------------------------------------------------------------------------------------------------------------------------------------------------------------------------------|
|     | Miami-Dade County Notice of Acceptance (NOA) 201, 202 and 203. (Large Missile - 9 lb.)                                                                                                                                                                                                                                                                                                      |
|     | Florida Building Code Testing Application Standard (TAS) 201, 202 and 203. (Large Missile – 9 lb.)                                                                                                                                                                                                                                                                                          |
|     | American Society for Testing and Materials (ASTM) E 1886 and ASTM E 1996. (Large Missile – 9 lb.)                                                                                                                                                                                                                                                                                           |
|     | Southern Standards Technical Document (SSTD) 12. (Large Missile – 9 lb.)                                                                                                                                                                                                                                                                                                                    |
|     | For Skylights Only: ASTM E 1886/E 1996. (Large Missile - 4.5 lb.)                                                                                                                                                                                                                                                                                                                           |
|     | For Garage Doors Only: ANSI/DASMA 115. (Large Missile – 9 lb.)                                                                                                                                                                                                                                                                                                                              |
| 13  | B. All exterior openings are fully protected at a minimum with impact resistant coverings, impact resistant doors and/or impact resistant window units that are listed as windborne debris protection devices in the product approval system of the State of Florida or Miami-Dade County and meet the requirements of one of the following for "Cyclic Pressure and Large Missile Impact": |
|     | [] ASTM E 1886 and ASTM E 1996. (Large Missile – 4.5 lb.)                                                                                                                                                                                                                                                                                                                                   |
|     | U SSTD 12. (Large Missile – 4 lb. to 8 lb.)                                                                                                                                                                                                                                                                                                                                                 |
|     | ☐ For Skylights Only: ASTM E 1886/E 1996. (Large Missile - 2 to 4.5 lb.)                                                                                                                                                                                                                                                                                                                    |
| L!  | C. All exterior openings are fully protected at a minimum with impact resistant coverings, impact resistant doors and/or impact resistant window units that are listed as windborne debris protection devices in the product approval system of the State of Florida or Miami-Dade County and meet the requirements of one of the following for "Cyclic Pressure and Small Missile Impact": |
|     | Miami-Dade County NOA 201, 202 and 203. (Small Missile - 2grams)                                                                                                                                                                                                                                                                                                                            |
|     | Florida Building Code TAS 201, 202 and 203. (Small Missile – 2 grams)                                                                                                                                                                                                                                                                                                                       |
|     | ASTM E 1886 and ASTM E 1996. (Small Missile – 2 grams)                                                                                                                                                                                                                                                                                                                                      |
|     | SSTD 12. (Small Missile – 2 grams)                                                                                                                                                                                                                                                                                                                                                          |
| Ĭ   | D. <u>All exterior openings</u> are fully protected with windborne debris protection devices that cannot be indentified as Miami-<br>Dade or Florida Building Code (FBC) product approved. This does not include plywood/OSB or plywood alternatives (see<br>Answer "H").                                                                                                                   |
| All | Glazed Exterior Openings                                                                                                                                                                                                                                                                                                                                                                    |
|     | E. All giazed exterior openings are fully protected at a minimum with impact resistant coverings and/or impact resistant window units that meet the requirements of one of the standards listed in Answer "A" of this question. (Large Missile – 9 lb.)                                                                                                                                     |
| Li  | F. All glazed exterior openings are fully protected at a minimum with impact resistant coverings and/or impact resistant window units that meet the requirements of one of the standards listed in Answer "B" of this question. (Large Missile – 2 lb. – 8 lb.)                                                                                                                             |
| £.  | G. All glazed exterior openings are fully protected at a minimum with impact resistant coverings and/or impact resistant window units that meet the requirements of one of the standards listed in Answer "C" of this question. (Small Missile – 2 grams)                                                                                                                                   |
| []  | H. <u>All glazed exterior openings</u> are covered with plywood/OSB meeting the requirements of Section 1609 and Table 1609.1.4 of the 2004 FBC (with 2006 supplements).                                                                                                                                                                                                                    |
| 1.1 | <ol> <li>All stazed exterior openings are fully protected with wind-bome debris protection devices that cannot be identified as<br/>Miami-Dade or FBC product approved. This does not include plywood/OSB or other plywood alternatives that do not meet<br/>Answer H (see Answer "K").</li> </ol>                                                                                          |
| No  | one or Some Glazed Openings                                                                                                                                                                                                                                                                                                                                                                 |
| 1.5 | J. At least one glazed exterior opening does not have wind-borne debris protection.                                                                                                                                                                                                                                                                                                         |
| V   | K. No glazed exterior openings have wind-borne debris protection. This includes plywood/OSB or plywood alternative systems that do not meet Answer "H".                                                                                                                                                                                                                                     |
| 1.1 |                                                                                                                                                                                                                                                                                                                                                                                             |
|     |                                                                                                                                                                                                                                                                                                                                                                                             |