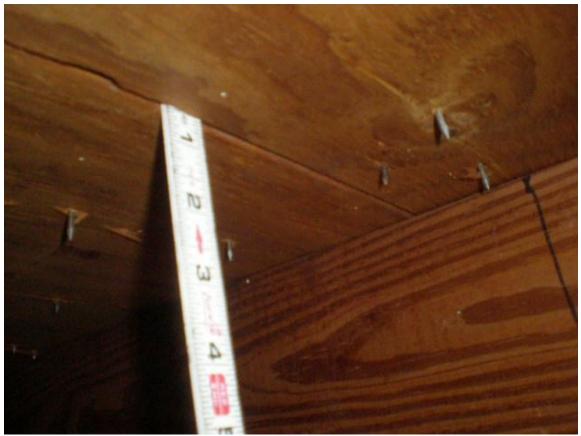

|      |            | E. Othe    | er:          |                                                                     |                                                         |                                                          |                                                        |                                           |                                                 |
|------|------------|------------|--------------|---------------------------------------------------------------------|---------------------------------------------------------|----------------------------------------------------------|--------------------------------------------------------|-------------------------------------------|-------------------------------------------------|
|      |            | F. Unk     | nown or 1    | midentified.                                                        |                                                         | -                                                        |                                                        |                                           |                                                 |
|      | []         | G. No      | attic acce   | ess.                                                                |                                                         |                                                          |                                                        |                                           |                                                 |
| 4.   | Ro         | of to Wa   | ll Attachi   | ment: What is the y                                                 | veakest roof to                                         | wall connection                                          | 2                                                      |                                           |                                                 |
|      | C          | A. Toe     |              |                                                                     | ed to top plate                                         |                                                          |                                                        | igle through the ra                       | fter/truss and attached                         |
|      | Server .   | B. Clip    |              | type cup) of the r                                                  | after/truss and                                         | attached to the to                                       | p plate of the wa                                      | II frame or embedo                        | e case of a diamond<br>led in the bond beam.    |
|      |            |            |              | Metal Straps must<br>to the opposite sid<br>of the wall frame of    | be secured to e<br>e of the rafter/to<br>or embedded in | every rafter/truss<br>russ with a mini-<br>the bond beam | with a minimum<br>mum of 1 nail. Thin at least one pla | of 3 nails, wrappine Strap must be at ce. | ng over and securing<br>tached to the top plate |
|      |            | D. Do      | ible Wrap    | s Both Metal Straps                                                 | must be secure<br>opposite side                         | ed to every rafte<br>of the rafter/trus                  | r/truss with a min<br>s with a minimun                 | imum of 3 nails, w                        | tran must be attached                           |
|      |            | E. Stru    |              | Anchor bolts struct                                                 | urally connecte                                         | ed or reinforced                                         | concrete roof.                                         | an read one piace.                        |                                                 |
|      |            | F. Othe    |              |                                                                     |                                                         |                                                          |                                                        |                                           |                                                 |
|      |            |            |              | <b>Jnidentified</b>                                                 |                                                         |                                                          |                                                        |                                           |                                                 |
|      | []         | H. No      | attic acce   | ess                                                                 |                                                         |                                                          |                                                        |                                           |                                                 |
| 5.   | Ro-<br>and | i noi siru | лигану сс    | at is the roof shape(<br>onnected to the mair                       | s)? (Porches or<br>roof system a                        | carports that are                                        | attached only to<br>l in the roof geom                 | the fascia or wall o                      | of the host structure                           |
|      | Legen      | A. Hip     | Roof         | Hip roof v                                                          | vith no other re                                        | of shapes greate                                         | r than 10% of the                                      | total building peri                       | meter.                                          |
|      |            |            | -Hip Roo     | f Any other other roof                                              | roof shape or a<br>shapes not inc                       | combination of r<br>luding flat roofs.                   | oof shapes includ                                      | ing hip, gable, gan                       | obrel, mansard and                              |
|      |            | C. Flat    | Roof         | Flat roof s                                                         | hape greater th                                         | an 100 square fe                                         | et or 10% of the                                       | entire roof, whiche                       | ver is greater.                                 |
| 6.   | Ga         | ble End    | Bracing:     | For roof structures                                                 | that contain eal                                        | iles inlease chec                                        | the waskast the                                        | t annles                                  |                                                 |
|      | D          | A. Gab     | le End(s)    | are braced at a mini                                                | mum in accord                                           | ance with the 20                                         | 01 Florida Buildi                                      | ing Code                                  |                                                 |
|      | $\Gamma$   | B. Doe     | s not meet   | t the above minimu                                                  | n requirements                                          | endice with the 20                                       | or Florida Buildi                                      | ing Code.                                 |                                                 |
|      | المعطوع    | C. Not     | applicabl    | e, unknown or unid                                                  | entified.                                               | •                                                        |                                                        |                                           |                                                 |
| 7.   | Wa         |            |              |                                                                     |                                                         |                                                          | W 0.1                                                  |                                           |                                                 |
| •    |            |            |              | ype: Check all wall                                                 | 10                                                      | pes for exterior                                         | walls of the struc                                     | ture and percentag                        | es for each:                                    |
|      |            |            | od Frame     | _                                                                   | 1 2 %                                                   |                                                          |                                                        |                                           |                                                 |
|      | L          |            |              | d Masonry                                                           | <u>3%_</u> %                                            |                                                          |                                                        |                                           |                                                 |
|      |            |            | forced Ma    | _                                                                   | %                                                       |                                                          |                                                        |                                           |                                                 |
|      |            | D. Pour    | ed Concre    | ete _                                                               | %                                                       |                                                          |                                                        |                                           |                                                 |
|      |            | E. Othe    | r:           |                                                                     | %                                                       |                                                          |                                                        |                                           |                                                 |
| 8.   | Sec        | ondary V   | Vater Re     | sistance (SWR): (s                                                  | tandard underla                                         | ayments or hot n                                         | lopped felts are n                                     | ot SWR)                                   |                                                 |
|      |            | A. SWI     | ₹            | Self adhering polyn<br>adhesive SWR barr                            | ner modified bi<br>ier (not foamed                      | tumen roofing u                                          | nderlavment anni                                       | ied directly to the                       | sheathing or foam<br>tect the dwelling          |
|      | Ti Varant  | <u></u>    |              | from water intrusio                                                 | n.                                                      |                                                          |                                                        |                                           | -                                               |
|      | <b>2</b>   | B. No S    |              |                                                                     |                                                         |                                                          |                                                        |                                           |                                                 |
|      | U          | C. Unki    | nown or u    | ndetermined.                                                        |                                                         |                                                          |                                                        |                                           |                                                 |
| 9.   | prot       | ection do  | vices with   | What is the weakes nited to: windows, do nout proper rating io      | loors, garage de<br>dentification.)                     | oors, skylights, e                                       | tc. Product appro                                      | val may be require                        | ed for opening                                  |
|      |            | resistam   | coverings    | Openings (Glazed a<br>s, impact resistant d<br>duct approval syster | oors and/or im                                          | nact resistant wii                                       | ndow unite that ar                                     | e listed as wind he                       | man dobnia manta ati a a                        |
| lnsj | oecto      | rs Initia  | ls <u>BW</u> | Property Address                                                    | 3000                                                    | Bough                                                    | AVE.                                                   | and meet the requi                        | rements of one of                               |
|      |            |            |              | valid up to five (5)                                                |                                                         |                                                          |                                                        | *                                         |                                                 |
| OH   | t-B1       | 1802 (R    | ev. 02/10)   | Adopted by Rule                                                     | 69O-170.0155                                            | o no material (                                          | manges nave bee                                        |                                           | veture.<br>· 2 of 4                             |