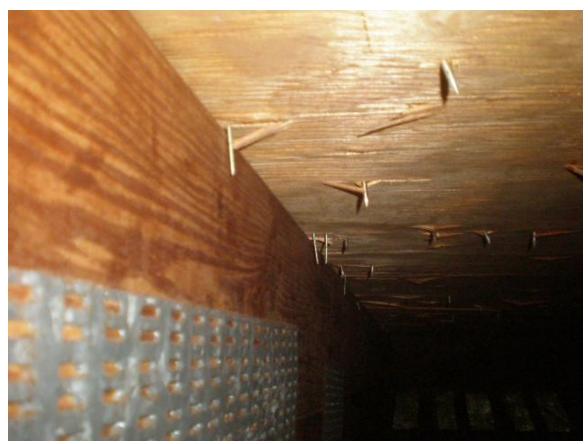

|      |            | E. Othe    | er:          |                                                                     |                                                         |                                                          |                                                        |                                           |                                                 |
|------|------------|------------|--------------|---------------------------------------------------------------------|---------------------------------------------------------|----------------------------------------------------------|--------------------------------------------------------|-------------------------------------------|-------------------------------------------------|
|      |            | F. Unk     | nown or 1    | midentified.                                                        |                                                         | -                                                        |                                                        |                                           |                                                 |
|      | []         | G. No      | attic acce   | ess.                                                                |                                                         |                                                          |                                                        |                                           |                                                 |
| 4.   | Ro         | of to Wa   | ll Attachi   | ment: What is the y                                                 | veakest roof to                                         | wall connection                                          | 2                                                      |                                           |                                                 |
|      | C          | A. Toe     |              |                                                                     | ed to top plate                                         |                                                          |                                                        | igle through the ra                       | fter/truss and attached                         |
|      | Server .   | B. Clip    |              | type cup) of the r                                                  | after/truss and                                         | attached to the to                                       | p plate of the wa                                      | II frame or embedo                        | e case of a diamond<br>led in the bond beam.    |
|      |            |            |              | Metal Straps must<br>to the opposite sid<br>of the wall frame of    | be secured to e<br>e of the rafter/to<br>or embedded in | every rafter/truss<br>russ with a mini-<br>the bond beam | with a minimum<br>mum of 1 nail. Thin at least one pla | of 3 nails, wrappine Strap must be at ce. | ng over and securing<br>tached to the top plate |
|      |            | D. Do      | ible Wrap    | s Both Metal Straps                                                 | must be secure<br>opposite side                         | ed to every rafte<br>of the rafter/trus                  | r/truss with a min<br>s with a minimun                 | imum of 3 nails, w                        | tran must be attached                           |
|      |            | E. Stru    |              | Anchor bolts struct                                                 | urally connecte                                         | ed or reinforced                                         | concrete roof.                                         | an read one piace.                        |                                                 |
|      |            | F. Othe    |              |                                                                     |                                                         |                                                          |                                                        |                                           |                                                 |
|      |            |            |              | <b>Jnidentified</b>                                                 |                                                         |                                                          |                                                        |                                           |                                                 |
|      | []         | H. No      | attic acce   | ess                                                                 |                                                         |                                                          |                                                        |                                           |                                                 |
| 5.   | Ro-<br>and | i noi siru | лигану сс    | at is the roof shape(<br>onnected to the mair                       | s)? (Porches or<br>roof system a                        | carports that are                                        | attached only to<br>l in the roof geom                 | the fascia or wall o                      | of the host structure                           |
|      | Legen      | A. Hip     | Roof         | Hip roof v                                                          | vith no other re                                        | of shapes greate                                         | r than 10% of the                                      | total building peri                       | meter.                                          |
|      |            |            | -Hip Roo     | f Any other other roof                                              | roof shape or a<br>shapes not inc                       | combination of r<br>luding flat roofs.                   | oof shapes includ                                      | ing hip, gable, gan                       | obrel, mansard and                              |
|      |            | C. Flat    | Roof         | Flat roof s                                                         | hape greater th                                         | an 100 square fe                                         | et or 10% of the                                       | entire roof, whiche                       | ver is greater.                                 |
| 6.   | Ga         | ble End    | Bracing:     | For roof structures                                                 | that contain eal                                        | iles inlease chec                                        | the waskast the                                        | t annles                                  |                                                 |
|      | D          | A. Gab     | le End(s)    | are braced at a mini                                                | mum in accord                                           | ance with the 20                                         | 01 Florida Buildi                                      | ing Code                                  |                                                 |
|      | $\Gamma$   | B. Doe     | s not meet   | t the above minimu                                                  | n requirements                                          | endice with the 20                                       | or Florida Buildi                                      | ing Code.                                 |                                                 |
|      | المعطوع    | C. Not     | applicabl    | e, unknown or unid                                                  | entified.                                               | •                                                        |                                                        |                                           |                                                 |
| 7.   | Wa         |            |              |                                                                     |                                                         |                                                          | W 0.1                                                  |                                           |                                                 |
| •    |            |            |              | ype: Check all wall                                                 | 10                                                      | pes for exterior                                         | walls of the struc                                     | ture and percentag                        | es for each:                                    |
|      |            |            | od Frame     | _                                                                   | 1 2 %                                                   |                                                          |                                                        |                                           |                                                 |
|      | L          |            |              | d Masonry                                                           | <u>3%_</u> %                                            |                                                          |                                                        |                                           |                                                 |
|      |            |            | forced Ma    | _                                                                   | %                                                       |                                                          |                                                        |                                           |                                                 |
|      |            | D. Pour    | ed Concre    | ete _                                                               | %                                                       |                                                          |                                                        |                                           |                                                 |
|      |            | E. Othe    | r:           |                                                                     | %                                                       |                                                          |                                                        |                                           |                                                 |
| 8.   | Sec        | ondary V   | Vater Re     | sistance (SWR): (s                                                  | tandard underla                                         | ayments or hot n                                         | lopped felts are n                                     | ot SWR)                                   |                                                 |
|      |            | A. SWI     | ₹            | Self adhering polyn<br>adhesive SWR barr                            | ner modified bi<br>ier (not foamed                      | tumen roofing u                                          | nderlavment anni                                       | ied directly to the                       | sheathing or foam<br>tect the dwelling          |
|      | Ti Varant  | <u></u>    |              | from water intrusio                                                 | n.                                                      |                                                          |                                                        |                                           | -                                               |
|      | <b>2</b>   | B. No S    |              |                                                                     |                                                         |                                                          |                                                        |                                           |                                                 |
|      | U          | C. Unki    | nown or u    | ndetermined.                                                        |                                                         |                                                          |                                                        |                                           |                                                 |
| 9.   | prot       | ection do  | vices with   | What is the weakes nited to: windows, do nout proper rating io      | loors, garage de<br>dentification.)                     | oors, skylights, e                                       | tc. Product appro                                      | val may be require                        | ed for opening                                  |
|      |            | resistam   | coverings    | Openings (Glazed a<br>s, impact resistant d<br>duct approval syster | oors and/or im                                          | nact resistant wii                                       | ndow unite that ar                                     | e listed as wind he                       | man dobnia manta ati a a                        |
| lnsj | oecto      | rs Initia  | ls <u>BW</u> | Property Address                                                    | 3000                                                    | Bough                                                    | AVE.                                                   | and meet the requi                        | rements of one of                               |
|      |            |            |              | valid up to five (5)                                                |                                                         |                                                          |                                                        | *                                         |                                                 |
| OH   | t-B1       | 1802 (R    | ev. 02/10)   | Adopted by Rule                                                     | 69O-170.0155                                            | o no material (                                          | manges nave bee                                        |                                           | veture.<br>· 2 of 4                             |