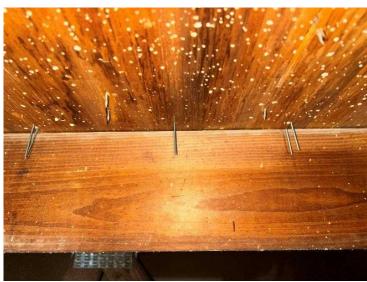

affidavit.

3. Roof Deck Attachment: Level A

Comments: Inspection verified 1/2" plywood roof deck attached with staples at a

minimum of 6" on the edge & 12" in the field.

4. Roof to Wall Toe Nails

Attachment:

Comments: Inspection verified embedded straps fastened with less than three nails.

5. Roof Geometry: Hip Roof

Comments: Inspection verified a hip roof shape.

6. SWR: No

Comments: At the time of inspection, no SWR was verified.