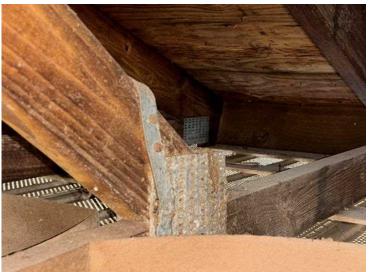

affidavit.

3. Roof Deck Attachment: Level A

Comments: Inspection verified 1/2" plywood roof deck attached with staples at a

minimum of 6" on the edge & 12" in the field.

4. Roof to Wall Toe Nails

Attachment:

Comments: Inspection verified embedded straps fastened with less than three nails.

5. Roof Geometry: Hip Roof

Comments: Inspection verified a hip roof shape.

6. SWR: No

Comments: At the time of inspection, no SWR was verified.