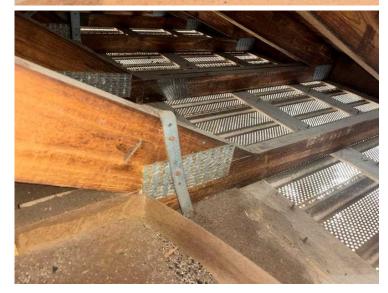

affidavit.

3. Roof Deck Attachment: Level A

Comments: Inspection verified 1/2" plywood roof deck attached with staples at a

minimum of 6" on the edge & 12" in the field.

4. Roof to Wall Toe Nails

Attachment:

Comments: Inspection verified embedded straps fastened with less than three nails.

5. Roof Geometry: Hip Roof

Comments: Inspection verified a hip roof shape.

6. SWR: No

Comments: At the time of inspection, no SWR was verified.