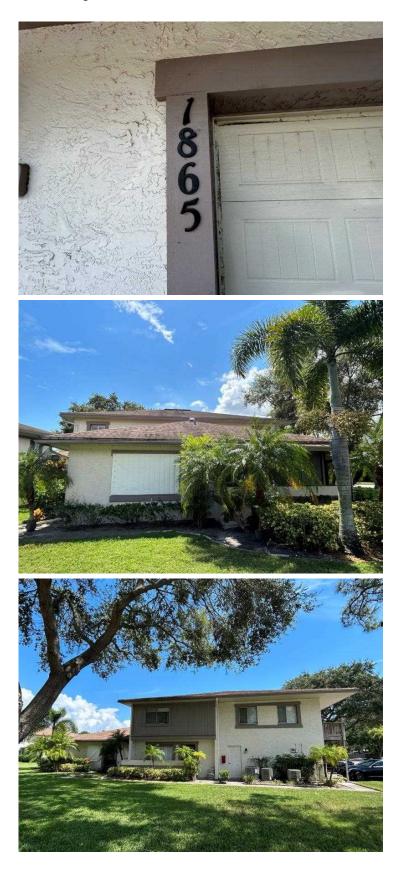

|  |  |  |
| 5. |                                    | Inspection verified embedded straps fastened with less than three nails.<br>Hip Roof<br>Inspection verified a hip roof shape.                                                                                                                             |  |  |  |
|    | Comments:<br>Roof Geometry:        | Hip Roof                                                                                                                                                                                                                                                  |  |  |  |

Address Verification



**Exterior Elevation** 

**Exterior Elevation** 

### **Exterior Elevation**



**Exterior Elevation** 

**Exterior Elevation** 

# SUPPORTING DOCUMENTION OF WINDSTORM MITIGATION FEATURES LOCATED AT: 1865 Bough Ave, Units A-D

| Record PER-H-CW11-02579:<br>Express Building Permit<br>Record Status: Finaled