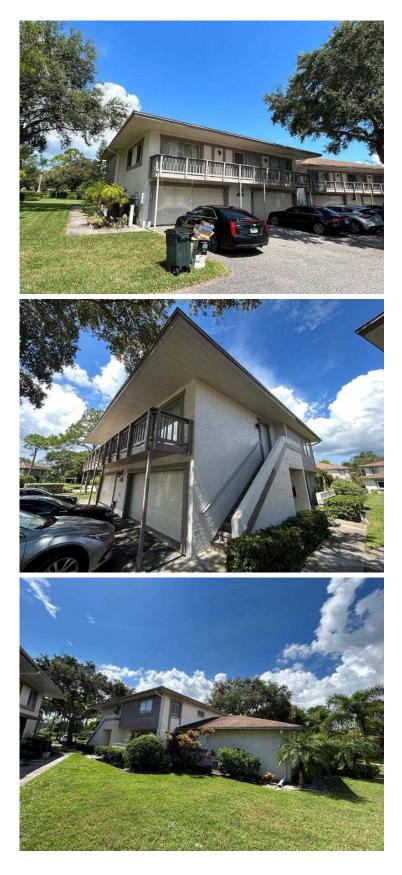

|  |  |  |
| 5. |                                    | Inspection verified embedded straps fastened with less than three nails.<br>Hip Roof<br>Inspection verified a hip roof shape.                                                                                                                             |  |  |  |
|    | Comments:<br>Roof Geometry:        | Hip Roof                                                                                                                                                                                                                                                  |  |  |  |

Address Verification



**Exterior Elevation** 

**Exterior Elevation** 

### **Exterior Elevation**



**Exterior Elevation** 

**Exterior Elevation** 

# SUPPORTING DOCUMENTION OF WINDSTORM MITIGATION FEATURES LOCATED AT: 1865 Bough Ave, Units A-D

| Record PER-H-CW11-02579:<br>Express Building Permit<br>Record Status: Finaled